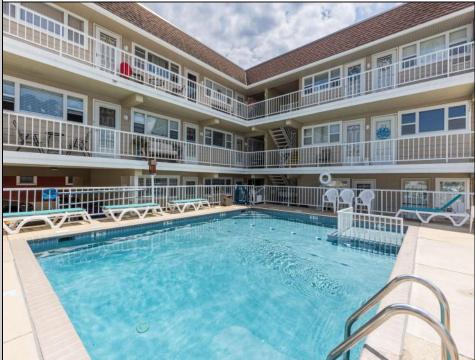

## COMMENTS

YEAR ROUND ONE BEDROOM CONDO WITH POOL FOR \$250,000! This top floor unit at Holly Beach Condominiums offers incredible value. You\'ll love the corner location, offering a more privately situated outdoor seating area. The living room is a nice size, there is a wellappointed kitchen, full tile bath with tub, and bedroom with closet. It/s the little things that really make appreciating this unit so easy - like a storm door so you can enjoy the fresh air and a breeze, ceiling fans throughout the condo and air conditioning for summer comfort. Year-round use is offered with electric baseboard heat and an in-wall heating unit. Amenities at Holly Beach Condominiums include a swimming pool, sun deck with tables with umbrellas and barbecues, outside shower, clothesline and assigned 1 car parking for this unit, as well as FREE laundry facilities for owners conveniently located to this condo. Now let\'s talk about the location ... the Holly Beach is within four blocks to the beach and boardwalk, and it is within close proximity to restaurants and taverns such as Dog Tooth and Mud Hen, shopping at Acme, CVS, Walgreen\'s, ice-cream parlors, miniature golf and fun night life - what a spot! This is a pet friendly association for owners only (tenants are not permitted to have pets). The condo fees are currently \$208 per month and include water, sewer, exterior insurances for fire, flood and liability, hot water, pool maintenance, trash and recycling, and funding for reserves. Please note rentals cannot run for more than 21 consecutive days, so owners cannot rent by the season or year-round and no more than 4 occupants are permitted in this condo - however, there are NO restrictions on personal use, there is no requirement to rent and there is no on-site rental management. This is