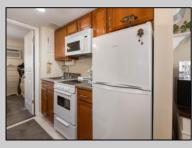

## COMMENTS

YEAR ROUND ONE BEDROOM CONDO WITH POOL FOR \$250,000! This top floor unit at Holly Beach Condominiums offers incredible value. You\'ll love the corner location, offering a more privately situated outdoor seating area. The living room is a nice size, there is a wellappointed kitchen, full tile bath with tub, and bedroom with closet. It/s the little things that really make appreciating this unit so easy - like a storm door so you can enjoy the fresh air and a breeze, ceiling fans throughout the condo and air conditioning for summer comfort. Year-round use is offered with electric baseboard heat and an in-wall heating unit. Amenities at Holly Beach Condominiums include a swimming pool, sun deck with tables with umbrellas and barbecues, outside shower, clothesline and assigned 1 car parking for this unit, as well as FREE laundry facilities for owners conveniently located to this condo. Now let\'s talk about the location ... the Holly Beach is within four blocks to the beach and boardwalk, and it is within close proximity to restaurants and taverns such as Dog Tooth and Mud Hen, shopping at Acme, CVS, Walgreen\'s, ice-cream parlors, miniature golf and fun night life - what a spot! This is a pet friendly association for owners only (tenants are not permitted to have pets). The condo fees are currently \$208 per month and include water, sewer, exterior insurances for fire, flood and liability, hot water, pool maintenance, trash and recycling, and funding for reserves. Please note rentals cannot run for more than 21 consecutive days, so owners cannot rent by the season or year-round and no more than 4 occupants are permitted in this condo - however, there are NO restrictions on personal use, there is no requirement to rent and there is no on-site rental management. This is