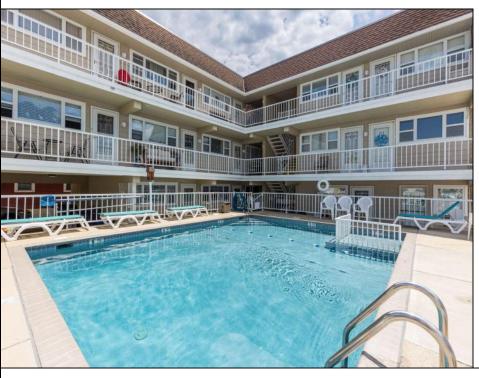

## **COMMENTS**

YEAR ROUND ONE BEDROOM CONDO WITH POOL FOR \$250,000! This top floor unit at Holly Beach Condominiums offers incredible value. You\'ll love the corner location, offering a more privately situated outdoor seating area. The living room is a nice size, there is a wellappointed kitchen, full tile bath with tub, and bedroom with closet. It\'s the little things that really make appreciating this unit so easy - like a storm door so you can enjoy the fresh air and a breeze, ceiling fans throughout the condo and air conditioning for summer comfort. Year-round use is offered with electric baseboard heat and an in-wall heating unit. Amenities at Holly Beach Condominiums include a swimming pool, sun deck with tables with umbrellas and barbecues, outside shower, clothesline and assigned 1 car parking for this unit, as well as FREE laundry facilities for owners conveniently located to this condo. Now let\'s talk about the location ... the Holly Beach is within four blocks to the beach and boardwalk, and it is within close proximity to restaurants and taverns such as Dog Tooth and Mud Hen, shopping at Acme, CVS, Walgreen\'s, ice-cream parlors, miniature golf and fun night life - what a spot! This is a pet friendly association for owners only (tenants are not permitted to have pets). The condo fees are currently \$208 per month and include water, sewer, exterior insurances for fire, flood and liability, hot water, pool maintenance, trash and recycling, and funding for reserves. Please note rentals cannot run for more than 21 consecutive days, so owners cannot rent by the season or year-round and no more than 4 occupants are permitted in this condo - however, there are NO restrictions on personal use, there is no requirement to rent and there is no on-site rental management. This is