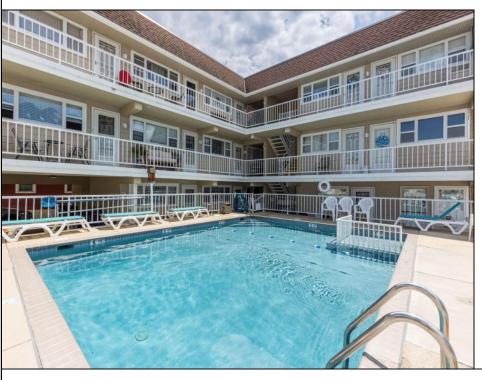

## COMMENTS

YEAR ROUND ONE BEDROOM CONDO WITH POOL FOR \$250,000! This top floor unit at Holly Beach Condominiums offers incredible value. You\'ll love the corner location, offering a more privately situated outdoor seating area. The living room is a nice size, there is a wellappointed kitchen, full tile bath with tub, and bedroom with closet. It\'s the little things that really make appreciating this unit so easy - like a storm door so you can enjoy the fresh air and a breeze, ceiling fans throughout the condo and air conditioning for summer comfort. Year-round use is offered with electric baseboard heat and an in-wall heating unit. Amenities at Holly Beach Condominiums include a swimming pool, sun deck with tables with umbrellas and barbecues, outside shower, clothesline and assigned 1 car parking for this unit, as well as FREE laundry facilities for owners conveniently located to this condo. Now let\'s talk about the location ... the Holly Beach is within four blocks to the beach and boardwalk, and it is within close proximity to restaurants and taverns such as Dog Tooth and Mud Hen, shopping at Acme, CVS, Walgreen\'s, ice-cream parlors, miniature golf and fun night life - what a spot! This is a pet friendly association for owners only (tenants are not permitted to have pets). The condo fees are currently \$208 per month and include water, sewer, exterior insurances for fire, flood and liability, hot water, pool maintenance, trash and recycling, and funding for reserves. Please note rentals cannot run for more than 21 consecutive days, so owners cannot rent by the season or year-round and no more than 4 occupants are permitted in this condo - however, there are NO restrictions on personal use, there is no requirement to rent and there is no on-site rental management. This is