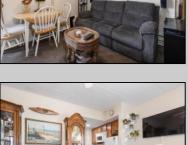

## COMMENTS

YEAR ROUND ONE BEDROOM CONDO WITH POOL FOR \$250,000! This top floor unit at Holly Beach Condominiums offers incredible value. You\'ll love the corner location, offering a more privately situated outdoor seating area. The living room is a nice size, there is a wellappointed kitchen, full tile bath with tub, and bedroom with closet. It\'s the little things that really make appreciating this unit so easy - like a storm door so you can enjoy the fresh air and a breeze, ceiling fans throughout the condo and air conditioning for summer comfort. Year-round use is offered with electric baseboard heat and an in-wall heating unit. Amenities at Holly Beach Condominiums include a swimming pool, sun deck with tables with umbrellas and barbecues, outside shower, clothesline and assigned 1 car parking for this unit, as well as FREE laundry facilities for owners conveniently located to this condo. Now let\'s talk about the location ... the Holly Beach is within four blocks to the beach and boardwalk, and it is within close proximity to restaurants and taverns such as Dog Tooth and Mud Hen, shopping at Acme, CVS, Walgreen\'s, ice-cream parlors, miniature golf and fun night life - what a spot! This is a pet friendly association for owners only (tenants are not permitted to have pets). The condo fees are currently \$208 per month and include water, sewer, exterior insurances for fire, flood and liability, hot water, pool maintenance, trash and recycling, and funding for reserves. Please note rentals cannot run for more than 21 consecutive days, so owners cannot rent by the season or year-round and no more than 4 occupants are permitted in this condo - however, there are NO restrictions on personal use, there is no requirement to rent and there is no on-site rental management. This is