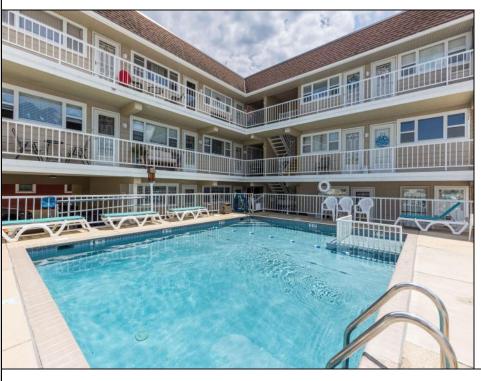

## COMMENTS

YEAR ROUND ONE BEDROOM CONDO WITH POOL FOR \$250,000! This top floor unit at Holly Beach Condominiums offers incredible value. You\'ll love the corner location, offering a more privately situated outdoor seating area. The living room is a nice size, there is a wellappointed kitchen, full tile bath with tub, and bedroom with closet. It\'s the little things that really make appreciating this unit so easy - like a storm door so you can enjoy the fresh air and a breeze, ceiling fans throughout the condo and air conditioning for summer comfort. Year-round use is offered with electric baseboard heat and an in-wall heating unit. Amenities at Holly Beach Condominiums include a swimming pool, sun deck with tables with umbrellas and barbecues, outside shower, clothesline and assigned 1 car parking for this unit, as well as FREE laundry facilities for owners conveniently located to this condo. Now let\'s talk about the location ... the Holly Beach is within four blocks to the beach and boardwalk, and it is within close proximity to restaurants and taverns such as Dog Tooth and Mud Hen, shopping at Acme, CVS, Walgreen\'s, ice-cream parlors, miniature golf and fun night life - what a spot! This is a pet friendly association for owners only (tenants are not permitted to have pets). The condo fees are currently \$208 per month and include water, sewer, exterior insurances for fire, flood and liability, hot water, pool maintenance, trash and recycling, and funding for reserves. Please note rentals cannot run for more than 21 consecutive days, so owners cannot rent by the season or year-round and no more than 4 occupants are permitted in this condo - however, there are NO restrictions on personal use, there is no requirement to rent and there is no on-site rental management. This is