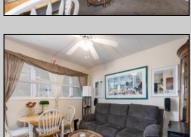

## COMMENTS

YEAR ROUND ONE BEDROOM CONDO WITH POOL FOR \$250,000! This top floor unit at Holly Beach Condominiums offers incredible value. You\'ll love the corner location, offering a more privately situated outdoor seating area. The living room is a nice size, there is a wellappointed kitchen, full tile bath with tub, and bedroom with closet. It\'s the little things that really make appreciating this unit so easy - like a storm door so you can enjoy the fresh air and a breeze, ceiling fans throughout the condo and air conditioning for summer comfort. Year-round use is offered with electric baseboard heat and an in-wall heating unit. Amenities at Holly Beach Condominiums include a swimming pool, sun deck with tables with umbrellas and barbecues, outside shower, clothesline and assigned 1 car parking for this unit, as well as FREE laundry facilities for owners conveniently located to this condo. Now let\'s talk about the location ... the Holly Beach is within four blocks to the beach and boardwalk, and it is within close proximity to restaurants and taverns such as Dog Tooth and Mud Hen, shopping at Acme, CVS, Walgreen\'s, ice-cream parlors, miniature golf and fun night life - what a spot! This is a pet friendly association for owners only (tenants are not permitted to have pets). The condo fees are currently \$208 per month and include water, sewer, exterior insurances for fire, flood and liability, hot water, pool maintenance, trash and recycling, and funding for reserves. Please note rentals cannot run for more than 21 consecutive days, so owners cannot rent by the season or year-round and no more than 4 occupants are permitted in this condo - however, there are NO restrictions on personal use, there is no requirement to rent and there is no on-site rental management. This is