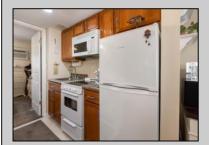

## COMMENTS

YEAR ROUND ONE BEDROOM CONDO WITH POOL FOR \$250,000! This top floor unit at Holly Beach Condominiums offers incredible value. You\'ll love the corner location, offering a more privately situated outdoor seating area. The living room is a nice size, there is a wellappointed kitchen, full tile bath with tub, and bedroom with closet. It\'s the little things that really make appreciating this unit so easy - like a storm door so you can enjoy the fresh air and a breeze, ceiling fans throughout the condo and air conditioning for summer comfort. Year-round use is offered with electric baseboard heat and an in-wall heating unit. Amenities at Holly Beach Condominiums include a swimming pool, sun deck with tables with umbrellas and barbecues, outside shower, clothesline and assigned 1 car parking for this unit, as well as FREE laundry facilities for owners conveniently located to this condo. Now let\'s talk about the location ... the Holly Beach is within four blocks to the beach and boardwalk, and it is within close proximity to restaurants and taverns such as Dog Tooth and Mud Hen, shopping at Acme, CVS, Walgreen\'s, ice-cream parlors, miniature golf and fun night life - what a spot! This is a pet friendly association for owners only (tenants are not permitted to have pets). The condo fees are currently \$208 per month and include water, sewer, exterior insurances for fire, flood and liability, hot water, pool maintenance, trash and recycling, and funding for reserves. Please note rentals cannot run for more than 21 consecutive days, so owners cannot rent by the season or year-round and no more than 4 occupants are permitted in this condo - however, there are NO restrictions on personal use, there is no requirement to rent and there is no on-site rental management. This is