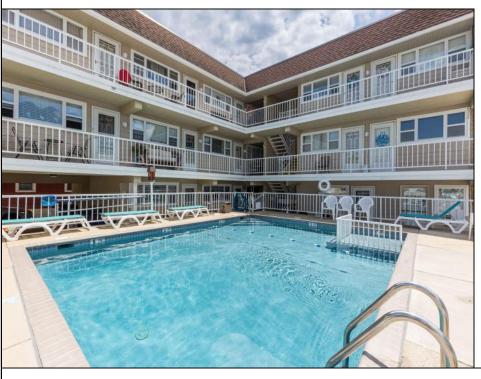

## COMMENTS

YEAR ROUND ONE BEDROOM CONDO WITH POOL FOR \$250,000! This top floor unit at Holly Beach Condominiums offers incredible value. You\'ll love the corner location, offering a more privately situated outdoor seating area. The living room is a nice size, there is a wellappointed kitchen, full tile bath with tub, and bedroom with closet. It\'s the little things that really make appreciating this unit so easy - like a storm door so you can enjoy the fresh air and a breeze, ceiling fans throughout the condo and air conditioning for summer comfort. Year-round use is offered with electric baseboard heat and an in-wall heating unit. Amenities at Holly Beach Condominiums include a swimming pool, sun deck with tables with umbrellas and barbecues, outside shower, clothesline and assigned 1 car parking for this unit, as well as FREE laundry facilities for owners conveniently located to this condo. Now let\'s talk about the location ... the Holly Beach is within four blocks to the beach and boardwalk, and it is within close proximity to restaurants and taverns such as Dog Tooth and Mud Hen, shopping at Acme, CVS, Walgreen\'s, ice-cream parlors, miniature golf and fun night life - what a spot! This is a pet friendly association for owners only (tenants are not permitted to have pets). The condo fees are currently \$208 per month and include water, sewer, exterior insurances for fire, flood and liability, hot water, pool maintenance, trash and recycling, and funding for reserves. Please note rentals cannot run for more than 21 consecutive days, so owners cannot rent by the season or year-round and no more than 4 occupants are permitted in this condo - however, there are NO restrictions on personal use, there is no requirement to rent and there is no on-site rental management. This is