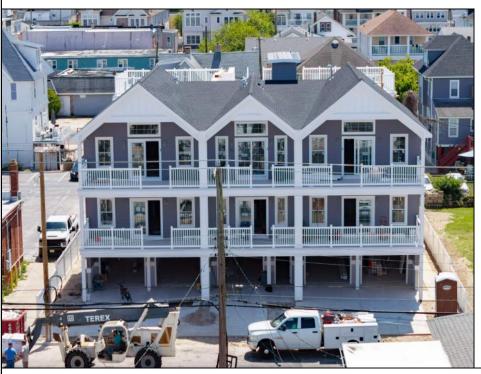

## **COMMENTS**

Beautiful new construction in a highly desirable location! Close to all of the action that Wildwood has to offer. The world famous Wildwood Boardwalk and beaches as well as countless eateries and shops are all within walking distance. This spacious condo is approximately 1424 square feet (not including the garage, storage space and deck). Plenty of room for visitors with three generous sized bedrooms, with the primary bedroom having an ensuite bath. The cook in the family will love the kitchen with stainless steel appliances, ample cabinet and counter space and a kitchen island. The kitchen overlooks the living room with a gas fireplace. There is also a private front deck, and enclosed outdoor shower, a storage area and a one car garage. Catch the Friday Night Fireworks from the 390 square foot roof top deck that is shared with Unit 201. This property qualifies for a 5 year tax abatement.