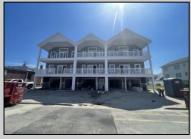

## **COMMENTS**

Beautiful new construction in a highly desirable location! Close to all of the action that Wildwood has to offer. The world famous Wildwood Boardwalk and beaches as well as countless eateries and shops are all within walking distance. This spacious condo is approximately 1424 square feet (not including the garage, storage space and deck). Plenty of room for visitors with three generous sized bedrooms, with the primary bedroom having an ensuite bath. The cook in the family will love the kitchen with stainless steel appliances, ample cabinet and counter space and a kitchen island. The kitchen overlooks the living room with a gas fireplace. There is also a private front deck, and enclosed outdoor shower, a storage area and a one car garage. Catch the Friday Night Fireworks from the 390 square foot roof top deck that is shared with Unit 201. This property qualifies for a 5 year tax abatement.