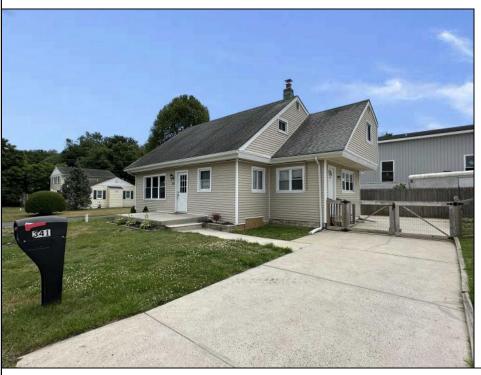

## **COMMENTS**

Available is a contemporary two story home situated on a 50x100 corner lot in the Erma area of Lower Township. The first floor of the home features a formal living room, Den or 4th bedroom, full bath with tub/shower, eat in kitchen and a large utility/laundry room. Heading up the stairs you will find three bedrooms with a second full bath also with tub/shower. The exterior of the home is finished with low maintenance vinyl windows & siding and offers ample off street parking, fenced yard, storage shed and a side & rear patio. The property is serviced by natural gas forced air heating, central air conditioning along with well water and was just connected to city sewer with all connection fees paid in full. If you have been searching for an affordable 4 bedroom home then be sure to check this one out. Call today for additional information or to schedule a private tour!

## PROPERTY DETAILS

| TROI ENTI DETAILS |                                          |                   |                                                |
|-------------------|------------------------------------------|-------------------|------------------------------------------------|
| Exterior          | OutsideFeatures                          | ParkingGarage     | OtherRooms                                     |
| Vinyl             | Patio<br>Fenced Yard<br>Storage Building | Concrete Driveway | Living Room<br>Kitchen<br>Laundry/Utility Room |