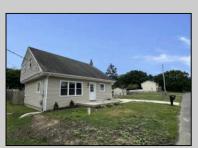

## **COMMENTS**

Available is a contemporary two story home situated on a 50x100 corner lot in the Erma area of Lower Township. The first floor of the home features a formal living room, Den or 4th bedroom, full bath with tub/shower, eat in kitchen and a large utility/laundry room. Heading up the stairs you will find three bedrooms with a second full bath also with tub/shower. The exterior of the home is finished with low maintenance vinyl windows & siding and offers ample off street parking, fenced yard, storage shed and a side & rear patio. The property is serviced by natural gas forced air heating, central air conditioning along with well water and was just connected to city sewer with all connection fees paid in full. If you have been searching for an affordable 4 bedroom home then be sure to check this one out. Call today for additional information or to schedule a private tour!