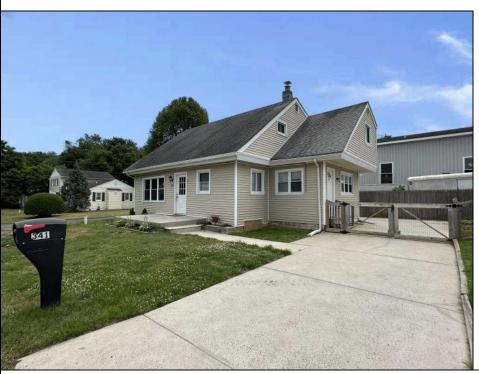

## **COMMENTS**

Available is a contemporary two story home situated on a 50x100 corner lot in the Erma area of Lower Township. The first floor of the home features a formal living room, Den or 4th bedroom, full bath with tub/shower, eat in kitchen and a large utility/laundry room. Heading up the stairs you will find three bedrooms with a second full bath also with tub/shower. The exterior of the home is finished with low maintenance vinyl windows & siding and offers ample off street parking, fenced yard, storage shed and a side & rear patio. The property is serviced by natural gas forced air heating, central air conditioning along with well water and was just connected to city sewer with all connection fees paid in full. If you have been searching for an affordable 4 bedroom home then be sure to check this one out. Call today for additional information or to schedule a private tour!

## PROPERTY DETAILS

| THOI ENTI DETAILO |                                         |                                    |                                      |
|-------------------|-----------------------------------------|------------------------------------|--------------------------------------|
| Exterior<br>Vinyl | OutsideFeatures<br>Patio<br>Fenced Yard | ParkingGarage<br>Concrete Driveway | OtherRooms<br>Living Room<br>Kitchen |
|                   | Storage Building                        |                                    | Laundry/Utility Room                 |