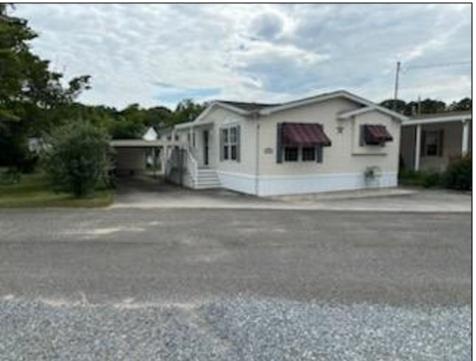

## COMMENTS

Like New 3 bedroom 2 bath mobile home on a beautiful, wooded lot (very large) New roof, new central air, new flooring, freshly painted, gas heat, carport, large shed and lots of outside space (may be the largest lot in the park!) 55+ community and lot rent of \$550 per month. Easy to Show! **PROPERTY DETAILS** 