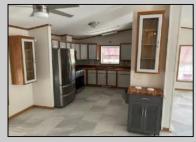

## COMMENTS

Like New 3 bedroom 2 bath mobile home on a beautiful, wooded lot (very large) New roof, new central air, new flooring, freshly painted, gas heat, carport, large shed and lots of outside space (may be the largest lot in the park!) 55+ community and lot rent of \$550 per month. Easy to Show! **PROPERTY DETAILS** 

Exterior OutsideFeatures Storage Building See Remarks **InteriorFeatures** AppliancesIncluded Self-Clean Oven Walk in Closet Microwave Oven Laminate Flooring Refrigerator

Vinyl

Washer Dryer Dishwasher Stove Natural Gas Ask for Yvonne Kuhn HoBleriger Realty IncWater