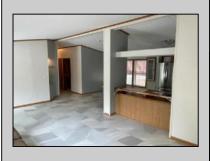

## COMMENTS

Like New 3 bedroom 2 bath mobile home on a beautiful, wooded lot (very large) New roof, new central air, new flooring, freshly painted, gas heat, carport, large shed and lots of outside space (may be the largest lot in the park!) 55+ community and lot rent of \$550 per month. Easy to Show!

Exterior Vinyl

**PROPERTY DETAILS** OutsideFeatures Storage Building See Remarks

ParkingGarage 3 Car Gravel Driveway

AlsoIncluded

OtherRooms Eat-In-Kitchen **Dining Area** Laundry/Utility Room Floor 1st Primary Bedroom