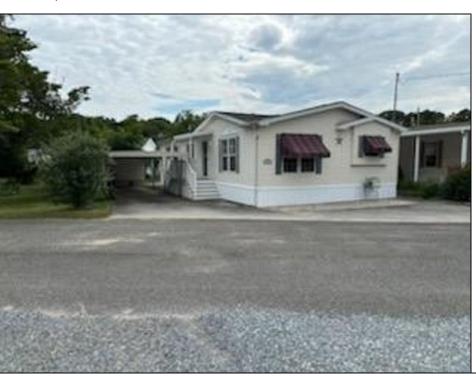

## **COMMENTS**

Like New 3 bedroom 2 bath mobile home on a beautiful, wooded lot (very large) New roof, new central air, new flooring, freshly painted, gas heat, carport, large shed and lots of outside space (may be the largest lot in the park!) 55+ community and lot rent of \$550 per month. Easy to Show! **PROPERTY DETAILS** 

3 Car

**Gravel Driveway** 

AlsoIncluded

Partial Furniture

Blinds

|       | 4 |
|-------|---|
| 2     |   |
|       |   |
|       |   |
|       |   |
| VIII. |   |

Exterior

Vinyl