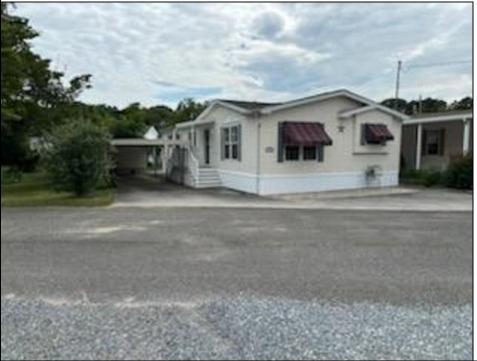

## COMMENTS

Like New 3 bedroom 2 bath mobile home on a beautiful, wooded lot (very large) New roof, new central air, new flooring, freshly painted, gas heat, carport, large shed and lots of outside space (may be the largest lot in the park!) 55+ community and lot rent of \$550 per month. Easy to Show!

Exterior Vinyl

**PROPERTY DETAILS** OutsideFeatures Storage Building See Remarks

AppliancesIncluded

ParkingGarage 3 Car Gravel Driveway

OtherRooms Eat-In-Kitchen **Dining Area** Laundry/Utility Room Floor 1st Primary Bedroom