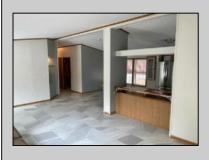

## COMMENTS

Like New 3 bedroom 2 bath mobile home on a beautiful, wooded lot (very large) New roof, new central air, new flooring, freshly painted, gas heat, carport, large shed and lots of outside space (may be the largest lot in the park!) 55+ community and lot rent of \$550 per month. Easy to Show!

Exterior Vinyl

**PROPERTY DETAILS** OutsideFeatures Storage Building See Remarks

AppliancesIncluded

ParkingGarage 3 Car Gravel Driveway

OtherRooms Eat-In-Kitchen **Dining Area** Laundry/Utility Room Floor 1st Primary Bedroom