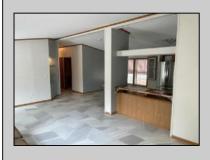

## COMMENTS

Like New 3 bedroom 2 bath mobile home on a beautiful, wooded lot (very large) New roof, new central air, new flooring, freshly painted, gas heat, carport, large shed and lots of outside space (may be the largest lot in the park!) 55+ community and lot rent of \$550 per month. Easy to Show!

Exterior Vinyl

**PROPERTY DETAILS** OutsideFeatures Storage Building 3 Car See Remarks

ParkingGarage Gravel Driveway

AlsoIncluded

OtherRooms Eat-In-Kitchen **Dining Area** Laundry/Utility Room Floor 1st Primary Bedroom