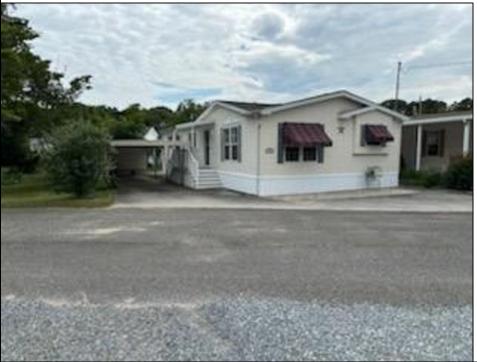

## COMMENTS

Like New 3 bedroom 2 bath mobile home on a beautiful, wooded lot (very large) New roof, new central air, new flooring, freshly painted, gas heat, carport, large shed and lots of outside space (may be the largest lot in the park!) 55+ community and lot rent of \$550 per month. Easy to Show!

Exterior Vinyl

**PROPERTY DETAILS** OutsideFeatures Storage Building 3 Car See Remarks

ParkingGarage Gravel Driveway

AlsoIncluded

OtherRooms Eat-In-Kitchen **Dining Area** Laundry/Utility Room Floor 1st Primary Bedroom