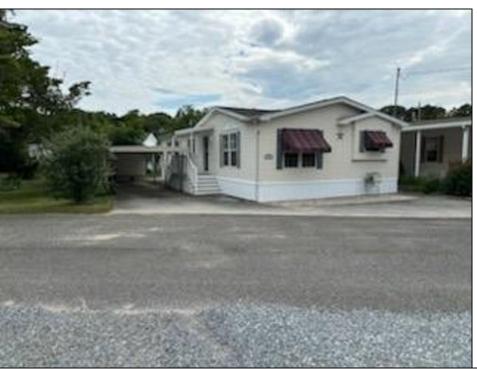

## **COMMENTS**

Like New 3 bedroom 2 bath mobile home on a beautiful, wooded lot (very large) New roof, new central air, new flooring, freshly painted, gas heat, carport, large shed and lots of outside space (may be the largest lot in the park!) 55+ community and lot rent of \$550 per month. Easy to Show!

PROPERTY DETAILS

| Show!             | e largest | iot in | tne p           |
|-------------------|-----------|--------|-----------------|
| Exterior<br>Vinyl |           |        | tsidel<br>orage |
| ŕ                 |           | Se     | e Rer           |
|                   |           |        |                 |