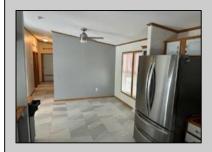

## COMMENTS

Like New 3 bedroom 2 bath mobile home on a beautiful, wooded lot (very large) New roof, new central air, new flooring, freshly painted, gas heat, carport, large shed and lots of outside space (may be the largest lot in the park!) 55+ community and lot rent of \$550 per month. Easy to Show!

Exterior Vinyl

**PROPERTY DETAILS** OutsideFeatures Storage Building 3 Car See Remarks

AppliancesIncluded

Self-Clean Oven

ParkingGarage Gravel Driveway

AlsoIncluded

Blinds

OtherRooms Eat-In-Kitchen **Dining Area** Laundry/Utility Room Floor 1st Primary Bedroom