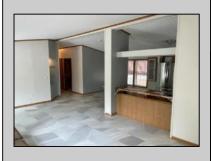

## COMMENTS

Like New 3 bedroom 2 bath mobile home on a beautiful, wooded lot (very large) New roof, new central air, new flooring, freshly painted, gas heat, carport, large shed and lots of outside space (may be the largest lot in the park!) 55+ community and lot rent of \$550 per month. Easy to Show!

Exterior Vinyl

**PROPERTY DETAILS** OutsideFeatures Storage Building 3 Car See Remarks

AppliancesIncluded

Self-Clean Oven

ParkingGarage Gravel Driveway

AlsoIncluded

Blinds

OtherRooms Eat-In-Kitchen **Dining Area** Laundry/Utility Room Floor 1st Primary Bedroom