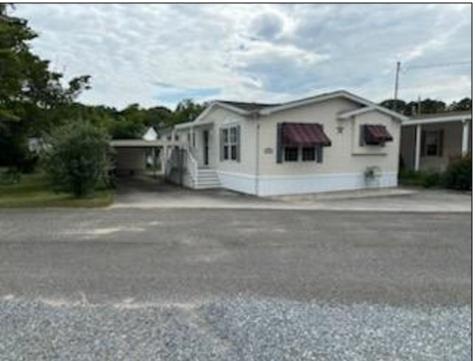

## COMMENTS

Like New 3 bedroom 2 bath mobile home on a beautiful, wooded lot (very large) New roof, new central air, new flooring, freshly painted, gas heat, carport, large shed and lots of outside space (may be the largest lot in the park!) 55+ community and lot rent of \$550 per month. Easy to Show!