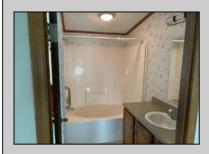

InteriorFeatures Walk in Closet Laminate Flooring AppliancesIncluded Self-Clean Oven Microwave Oven Refrigerator Washer Dryer Dishwasher

AlsoIncluded Blinds Partial Furniture Heating Gas Natural Forced Air Hot Water