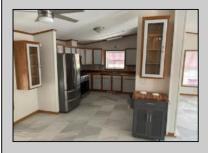

## **COMMENTS**

Like New 3 bedroom 2 bath mobile home on a beautiful, wooded lot (very large) New roof, new central air, new flooring, freshly painted, gas heat, carport, large shed and lots of outside space (may be the largest lot in the park!) 55+ community and lot rent of \$550 per month. Easy to

InteriorFeatures Walk in Closet Laminate Flooring AppliancesIncluded Self-Clean Oven Microwave Oven Refrigerator Washer Dryer Dishwasher

AlsoIncluded Blinds Partial Furniture Heating Gas Natural Forced Air Hot Water