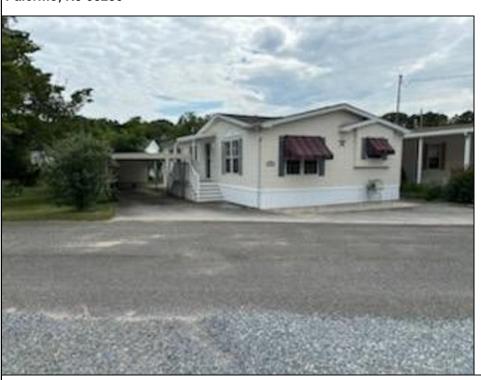

## **COMMENTS**

Like New 3 bedroom 2 bath mobile home on a beautiful, wooded lot (very large) New roof, new central air, new flooring, freshly painted, gas heat, carport, large shed and lots of outside space (may be the largest lot in the park!) 55+ community and lot rent of \$550 per month. Easy to

| Show!             |                                                    |                                           |                                                                                      |
|-------------------|----------------------------------------------------|-------------------------------------------|--------------------------------------------------------------------------------------|
|                   | PROPE                                              | RTY DETAILS                               |                                                                                      |
| Exterior<br>Vinyl | OutsideFeatures<br>Storage Building<br>See Remarks | ParkingGarage<br>3 Car<br>Gravel Driveway | OtherRooms Eat-In-Kitchen Dining Area Laundry/Utility Room 1st Floor Primary Bedroom |
|                   |                                                    |                                           |                                                                                      |