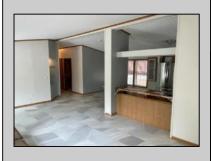

## COMMENTS

Like New 3 bedroom 2 bath mobile home on a beautiful, wooded lot (very large) New roof, new central air, new flooring, freshly painted, gas heat, carport, large shed and lots of outside space (may be the largest lot in the park!) 55+ community and lot rent of \$550 per month. Easy to Show!

Exterior Vinyl

**PROPERTY DETAILS OutsideFeatures** Storage Building See Remarks

ParkingGarage 3 Car Gravel Driveway

OtherRooms Eat-In-Kitchen **Dining Area** Laundry/Utility Room Floor 1st Primary Bedroom