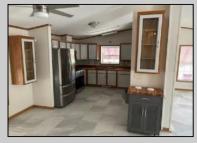

Exterior Vinyl

**PROPERTY DETAILS OutsideFeatures** Storage Building See Remarks

ParkingGarage 3 Car Gravel Driveway

OtherRooms Eat-In-Kitchen **Dining Area** Laundry/Utility Room Floor 1st Primary Bedroom

Heating

Gas Natural

Forced Air

Hot Water

**InteriorFeatures** Walk in Closet Laminate Flooring

Self-Clean Oven Blinds Microwave Oven Refrigerator Washer Dryer Dishwasher Stove Natural Gas

AppliancesIncluded