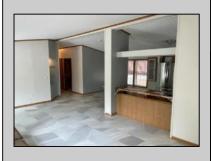

## COMMENTS

Like New 3 bedroom 2 bath mobile home on a beautiful, wooded lot (very large) New roof, new central air, new flooring, freshly painted, gas heat, carport, large shed and lots of outside space (may be the largest lot in the park!) 55+ community and lot rent of \$550 per month. Easy to Show!

Exterior Vinyl

**InteriorFeatures** 

Laminate Flooring

Walk in Closet

**PROPERTY DETAILS** OutsideFeatures Storage Building 3 Car See Remarks

AppliancesIncluded

Self-Clean Oven

Microwave Oven