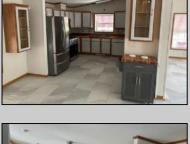

## **COMMENTS**

Like New 3 bedroom 2 bath mobile home on a beautiful, wooded lot (very large) New roof, new central air, new flooring, freshly painted, gas heat, carport, large shed and lots of outside space (may be the largest lot in the park!) 55+ community and lot rent of \$550 per month. Easy to Show!

Partial Furniture

Blinds

ParkingGarage OtherRooms 3 Car Eat-In-Kitchen **Gravel Driveway** Dining Area

Laundry/Utility Room Floor Primary 1st

Bedroom

Heating Gas Natural Forced Air Hot Water