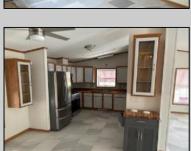

## **COMMENTS**

Like New 3 bedroom 2 bath mobile home on a beautiful, wooded lot (very large) New roof, new central air, new flooring, freshly painted, gas heat, carport, large shed and lots of outside space (may be the largest lot in the park!) 55+ community and lot rent of \$550 per month. Easy to Show!

Partial Furniture

Blinds

ParkingGarage OtherRooms 3 Car Eat-In-Kitchen **Gravel Driveway** Dining Area

Laundry/Utility Room Floor Primary 1st

Bedroom

Heating Gas Natural Forced Air Hot Water