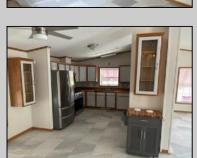

## **COMMENTS**

Like New 3 bedroom 2 bath mobile home on a beautiful, wooded lot (very large) New roof, new central air, new flooring, freshly painted, gas heat, carport, large shed and lots of outside space (may be the largest lot in the park!) 55+ community and lot rent of \$550 per month. Easy to Show!

| No. |   |    |  |
|-----|---|----|--|
|     |   |    |  |
|     |   | -; |  |
|     | 7 |    |  |
|     | - |    |  |

InteriorFeatures Walk in Closet Laminate Flooring

Exterior

Vinyl

AppliancesIncluded Self-Clean Oven Microwave Oven Refrigerator Washer