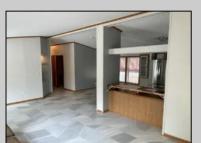

| SHOW:             |                                                    |                                           |                                                                                      |
|-------------------|----------------------------------------------------|-------------------------------------------|--------------------------------------------------------------------------------------|
|                   | PROPER                                             | RTY DETAILS                               |                                                                                      |
| Exterior<br>Vinyl | OutsideFeatures<br>Storage Building<br>See Remarks | ParkingGarage<br>3 Car<br>Gravel Driveway | OtherRooms Eat-In-Kitchen Dining Area Laundry/Utility Room 1st Floor Primary Bedroom |
| InteriorEcotures  | Applianacalpaludad                                 | Alcologiudod                              | Hooting                                                                              |

InteriorFeatures Walk in Closet Laminate Flooring AppliancesIncluded Self-Clean Oven Microwave Oven Refrigerator Washer Dryer Dishwasher Stove Natural Gas AlsoIncluded Blinds Partial Furniture Heating Gas Natural Forced Air Hot Water