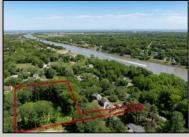

## **COMMENTS**

2.23 acre secluded lot across from the Cape May Canal. This backs up to 60 acres of preserved farmland occupied by Nauti Spirits, a Farm to Bottle Distillery. Minutes from Cape May\'s premier wineries. One mile to the Ferry Terminal and Bay Beaches. Two miles to downtown Cape May and the ocean beaches, marinas, restaurants and entertainment. This lot is not in a flood zone, no flood insurance required. It has been selectively cleared in anticipation of house placement. A wooded privacy buffer was left intact. Bring your house plans and see if you can imagine living here. Survey is in Associated Docs.