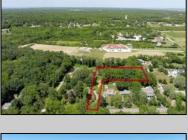

## **COMMENTS**

2.23 acre secluded lot across from the Cape May Canal. This backs up to 60 acres of preserved farmland occupied by Nauti Spirits, a Farm to Bottle Distillery. Minutes from Cape May\'s premier wineries. One mile to the Ferry Terminal and Bay Beaches. Two miles to downtown Cape May and the ocean beaches, marinas, restaurants and entertainment. This lot is not in a flood zone, no flood insurance required. It has been selectively cleared in anticipation of house placement. A wooded privacy buffer was left intact. Bring your house plans and see if you can imagine living here. Survey is in Associated Docs.