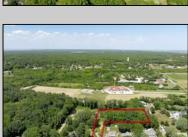

## **COMMENTS**

2.23 acre secluded lot across from the Cape May Canal. This backs up to 60 acres of preserved farmland occupied by Nauti Spirits, a Farm to Bottle Distillery. Minutes from Cape May\'s premier wineries. One mile to the Ferry Terminal and Bay Beaches. Two miles to downtown Cape May and the ocean beaches, marinas, restaurants and entertainment. This lot is not in a flood zone, no flood insurance required. It has been selectively cleared in anticipation of house placement. A wooded privacy buffer was left intact. Bring your house plans and see if you can imagine living here. Survey is in Associated Docs.