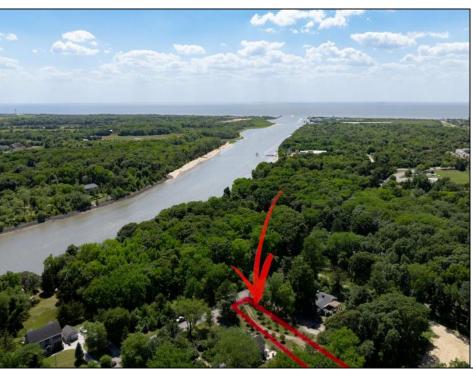

## **COMMENTS**

2.23 acre secluded lot across from the Cape May Canal. This backs up to 60 acres of preserved farmland occupied by Nauti Spirits, a Farm to Bottle Distillery. Minutes from Cape May\'s premier wineries. One mile to the Ferry Terminal and Bay Beaches. Two miles to downtown Cape May and the ocean beaches, marinas, restaurants and entertainment. This lot is not in a flood zone, no flood insurance required. It has been selectively cleared in anticipation of house placement. A wooded privacy buffer was left intact. Bring your house plans and see if you can imagine living here. Survey is in Associated Docs.