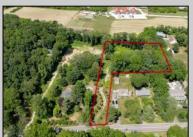

Berger Realty, Inc. 3160 Asbury Avenue Ocean City, NJ 08226 1-877-237-4371 / 609-399-0076 info@bergerrealty.com

info@bergerrealty

619 Jonathan Hoffman Cold Spring, NJ 08204

Asking \$799,000.00

2.23 acre secluded lot across from the Cape May Canal. This backs up to 60 acres of preserved farmland occupied by Nauti Spirits, a Farm to Bottle Distillery. Minutes from Cape May\'s premier wineries. One mile to the Ferry Terminal and Bay Beaches. Two miles to downtown Cape May and the ocean beaches, marinas, restaurants and entertainment. This lot is not in a flood zone, no flood insurance required. It has been selectively cleared in anticipation of house placement. A wooded privacy buffer was left intact. Bring your house plans and see if you can imagine living here. Survey is in Associated Docs.