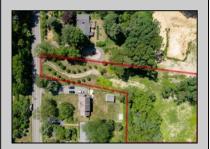

Berger Realty, Inc. 3160 Asbury Avenue Ocean City, NJ 08226 1-877-237-4371 / 609-399-0076 info@bergerrealty.com

info@bergerrealty

619 Jonathan Hoffman Cold Spring, NJ 08204

Asking \$799,000.00

2.23 acre secluded lot across from the Cape May Canal. This backs up to 60 acres of preserved farmland occupied by Nauti Spirits, a Farm to Bottle Distillery. Minutes from Cape May\'s premier wineries. One mile to the Ferry Terminal and Bay Beaches. Two miles to downtown Cape May and the ocean beaches, marinas, restaurants and entertainment. This lot is not in a flood zone, no flood insurance required. It has been selectively cleared in anticipation of house placement. A wooded privacy buffer was left intact. Bring your house plans and see if you can imagine living here. Survey is in Associated Docs.