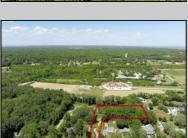

Berger Realty, Inc. 3160 Asbury Avenue Ocean City, NJ 08226 1-877-237-4371 / 609-399-0076 info@bergerrealty.com

info@bergerrealty

619 Jonathan Hoffman Cold Spring, NJ 08204

Asking \$799,000.00

2.23 acre secluded lot across from the Cape May Canal. This backs up to 60 acres of preserved farmland occupied by Nauti Spirits, a Farm to Bottle Distillery. Minutes from Cape May\'s premier wineries. One mile to the Ferry Terminal and Bay Beaches. Two miles to downtown Cape May and the ocean beaches, marinas, restaurants and entertainment. This lot is not in a flood zone, no flood insurance required. It has been selectively cleared in anticipation of house placement. A wooded privacy buffer was left intact. Bring your house plans and see if you can imagine living here. Survey is in Associated Docs.