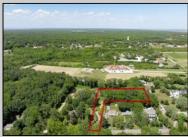

## **COMMENTS**

2.23 acre secluded lot across from the Cape May Canal. This backs up to 60 acres of preserved farmland occupied by Nauti Spirits, a Farm to Bottle Distillery. Minutes from Cape May\'s premier wineries. One mile to the Ferry Terminal and Bay Beaches. Two miles to downtown Cape May and the ocean beaches, marinas, restaurants and entertainment. This lot is not in a flood zone, no flood insurance required. It has been selectively cleared in anticipation of house placement. A wooded privacy buffer was left intact. Bring your house plans and see if you can imagine living here. Survey is in Associated Docs.