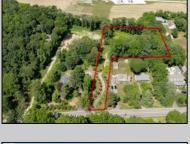

## **COMMENTS**

2.23 acre secluded lot across from the Cape May Canal. This backs up to 60 acres of preserved farmland occupied by Nauti Spirits, a Farm to Bottle Distillery. Minutes from Cape May\'s premier wineries. One mile to the Ferry Terminal and Bay Beaches. Two miles to downtown Cape May and the ocean beaches, marinas, restaurants and entertainment. This lot is not in a flood zone, no flood insurance required. It has been selectively cleared in anticipation of house placement. A wooded privacy buffer was left intact. Bring your house plans and see if you can imagine living here. Survey is in Associated Docs.