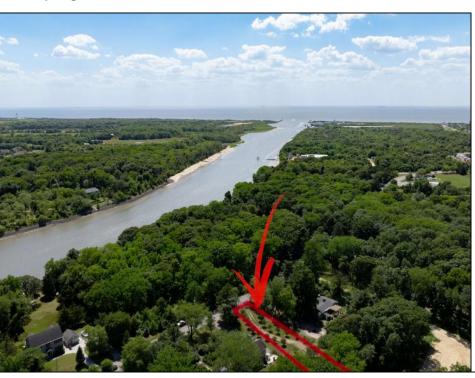

## **COMMENTS**

2.23 acre secluded lot across from the Cape May Canal. This backs up to 60 acres of preserved farmland occupied by Nauti Spirits, a Farm to Bottle Distillery. Minutes from Cape May\'s premier wineries. One mile to the Ferry Terminal and Bay Beaches. Two miles to downtown Cape May and the ocean beaches, marinas, restaurants and entertainment. This lot is not in a flood zone, no flood insurance required. It has been selectively cleared in anticipation of house placement. A wooded privacy buffer was left intact. Bring your house plans and see if you can imagine living here. Survey is in Associated Docs.