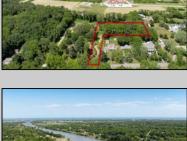

## **COMMENTS**

2.23 acre secluded lot across from the Cape May Canal. This backs up to 60 acres of preserved farmland occupied by Nauti Spirits, a Farm to Bottle Distillery. Minutes from Cape May\'s premier wineries. One mile to the Ferry Terminal and Bay Beaches. Two miles to downtown Cape May and the ocean beaches, marinas, restaurants and entertainment. This lot is not in a flood zone, no flood insurance required. It has been selectively cleared in anticipation of house placement. A wooded privacy buffer was left intact. Bring your house plans and see if you can imagine living here. Survey is in Associated Docs.