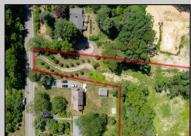

## **COMMENTS**

2.23 acre secluded lot across from the Cape May Canal. This backs up to 60 acres of preserved farmland occupied by Nauti Spirits, a Farm to Bottle Distillery. Minutes from Cape May\'s premier wineries. One mile to the Ferry Terminal and Bay Beaches. Two miles to downtown Cape May and the ocean beaches, marinas, restaurants and entertainment. This lot is not in a flood zone, no flood insurance required. It has been selectively cleared in anticipation of house placement. A wooded privacy buffer was left intact. Bring your house plans and see if you can imagine living here. Survey is in Associated Docs.