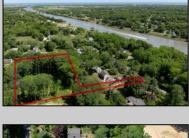

## **COMMENTS**

2.23 acre secluded lot across from the Cape May Canal. This backs up to 60 acres of preserved farmland occupied by Nauti Spirits, a Farm to Bottle Distillery. Minutes from Cape May\'s premier wineries. One mile to the Ferry Terminal and Bay Beaches. Two miles to downtown Cape May and the ocean beaches, marinas, restaurants and entertainment. This lot is not in a flood zone, no flood insurance required. It has been selectively cleared in anticipation of house placement. A wooded privacy buffer was left intact. Bring your house plans and see if you can imagine living here. Survey is in Associated Docs.