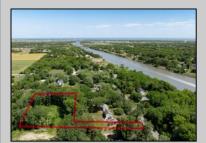

## COMMENTS

2.23 acre secluded lot across from the Cape May Canal. This backs up to 60 acres of preserved farmland occupied by Nauti Spirits, a Farm to Bottle Distillery. Minutes from Cape May\'s premier wineries. One mile to the Ferry Terminal and Bay Beaches. Two miles to downtown Cape May and the ocean beaches, marinas, restaurants and entertainment. This lot is not in a flood zone, no flood insurance required. It has been selectively cleared in anticipation of house placement. A wooded privacy buffer was left intact. Bring your house plans and see if you can imagine living here. Survey is in Associated Docs.