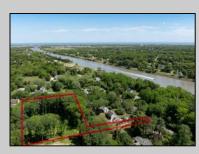

## COMMENTS

2.23 acre secluded lot across from the Cape May Canal. This backs up to 60 acres of preserved farmland occupied by Nauti Spirits, a Farm to Bottle Distillery. Minutes from Cape May\'s premier wineries. One mile to the Ferry Terminal and Bay Beaches. Two miles to downtown Cape May and the ocean beaches, marinas, restaurants and entertainment. This lot is not in a flood zone, no flood insurance required. It has been selectively cleared in anticipation of house placement. A wooded privacy buffer was left intact. Bring your house plans and see if you can imagine living here. Survey is in Associated Docs.