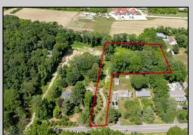

## **COMMENTS**

2.23 acre secluded lot across from the Cape May Canal. This backs up to 60 acres of preserved farmland occupied by Nauti Spirits, a Farm to Bottle Distillery. Minutes from Cape May\'s premier wineries. One mile to the Ferry Terminal and Bay Beaches. Two miles to downtown Cape May and the ocean beaches, marinas, restaurants and entertainment. This lot is not in a flood zone, no flood insurance required. It has been selectively cleared in anticipation of house placement. A wooded privacy buffer was left intact. Bring your house plans and see if you can imagine living here. Survey is in Associated Docs.