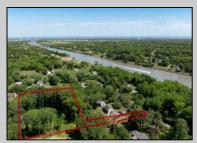

## **COMMENTS**

2.23 acre secluded lot across from the Cape May Canal. This backs up to 60 acres of preserved farmland occupied by Nauti Spirits, a Farm to Bottle Distillery. Minutes from Cape May\'s premier wineries. One mile to the Ferry Terminal and Bay Beaches. Two miles to downtown Cape May and the ocean beaches, marinas, restaurants and entertainment. This lot is not in a flood zone, no flood insurance required. It has been selectively cleared in anticipation of house placement. A wooded privacy buffer was left intact. Bring your house plans and see if you can imagine living here. Survey is in Associated Docs.