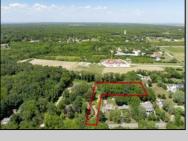

## **COMMENTS**

2.23 acre secluded lot across from the Cape May Canal. This backs up to 60 acres of preserved farmland occupied by Nauti Spirits, a Farm to Bottle Distillery. Minutes from Cape May\'s premier wineries. One mile to the Ferry Terminal and Bay Beaches. Two miles to downtown Cape May and the ocean beaches, marinas, restaurants and entertainment. This lot is not in a flood zone, no flood insurance required. It has been selectively cleared in anticipation of house placement. A wooded privacy buffer was left intact. Bring your house plans and see if you can imagine living here. Survey is in Associated Docs.