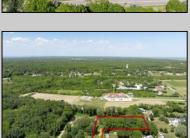

## **COMMENTS**

2.23 acre secluded lot across from the Cape May Canal. This backs up to 60 acres of preserved farmland occupied by Nauti Spirits, a Farm to Bottle Distillery. Minutes from Cape May\'s premier wineries. One mile to the Ferry Terminal and Bay Beaches. Two miles to downtown Cape May and the ocean beaches, marinas, restaurants and entertainment. This lot is not in a flood zone, no flood insurance required. It has been selectively cleared in anticipation of house placement. A wooded privacy buffer was left intact. Bring your house plans and see if you can imagine living here. Survey is in Associated Docs.