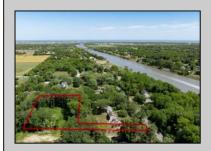

## **COMMENTS**

2.23 acre secluded lot across from the Cape May Canal. This backs up to 60 acres of preserved farmland occupied by Nauti Spirits, a Farm to Bottle Distillery. Minutes from Cape May\'s premier wineries. One mile to the Ferry Terminal and Bay Beaches. Two miles to downtown Cape May and the ocean beaches, marinas, restaurants and entertainment. This lot is not in a flood zone, no flood insurance required. It has been selectively cleared in anticipation of house placement. A wooded privacy buffer was left intact. Bring your house plans and see if you can imagine living here. Survey is in Associated Docs.