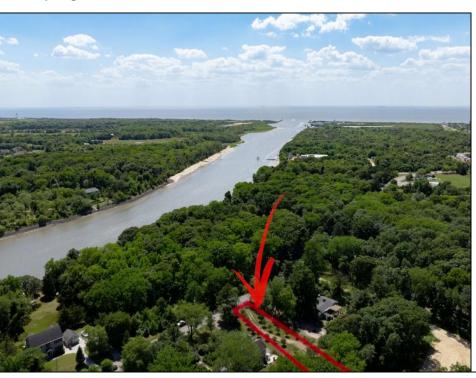

## **COMMENTS**

2.23 acre secluded lot across from the Cape May Canal. This backs up to 60 acres of preserved farmland occupied by Nauti Spirits, a Farm to Bottle Distillery. Minutes from Cape May\'s premier wineries. One mile to the Ferry Terminal and Bay Beaches. Two miles to downtown Cape May and the ocean beaches, marinas, restaurants and entertainment. This lot is not in a flood zone, no flood insurance required. It has been selectively cleared in anticipation of house placement. A wooded privacy buffer was left intact. Bring your house plans and see if you can imagine living here. Survey is in Associated Docs.