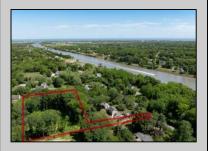

## **COMMENTS**

2.23 acre secluded lot across from the Cape May Canal. This backs up to 60 acres of preserved farmland occupied by Nauti Spirits, a Farm to Bottle Distillery. Minutes from Cape May\'s premier wineries. One mile to the Ferry Terminal and Bay Beaches. Two miles to downtown Cape May and the ocean beaches, marinas, restaurants and entertainment. This lot is not in a flood zone, no flood insurance required. It has been selectively cleared in anticipation of house placement. A wooded privacy buffer was left intact. Bring your house plans and see if you can imagine living here. Survey is in Associated Docs.