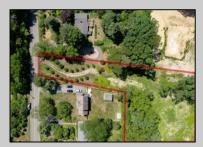

## **COMMENTS**

2.23 acre secluded lot across from the Cape May Canal. This backs up to 60 acres of preserved farmland occupied by Nauti Spirits, a Farm to Bottle Distillery. Minutes from Cape May\'s premier wineries. One mile to the Ferry Terminal and Bay Beaches. Two miles to downtown Cape May and the ocean beaches, marinas, restaurants and entertainment. This lot is not in a flood zone, no flood insurance required. It has been selectively cleared in anticipation of house placement. A wooded privacy buffer was left intact. Bring your house plans and see if you can imagine living here. Survey is in Associated Docs.