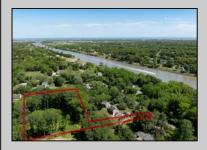

## **COMMENTS**

2.23 acre secluded lot across from the Cape May Canal. This backs up to 60 acres of preserved farmland occupied by Nauti Spirits, a Farm to Bottle Distillery. Minutes from Cape May\'s premier wineries. One mile to the Ferry Terminal and Bay Beaches. Two miles to downtown Cape May and the ocean beaches, marinas, restaurants and entertainment. This lot is not in a flood zone, no flood insurance required. It has been selectively cleared in anticipation of house placement. A wooded privacy buffer was left intact. Bring your house plans and see if you can imagine living here. Survey is in Associated Docs.