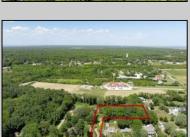

## **COMMENTS**

2.23 acre secluded lot across from the Cape May Canal. This backs up to 60 acres of preserved farmland occupied by Nauti Spirits, a Farm to Bottle Distillery. Minutes from Cape May\'s premier wineries. One mile to the Ferry Terminal and Bay Beaches. Two miles to downtown Cape May and the ocean beaches, marinas, restaurants and entertainment. This lot is not in a flood zone, no flood insurance required. It has been selectively cleared in anticipation of house placement. A wooded privacy buffer was left intact. Bring your house plans and see if you can imagine living here. Survey is in Associated Docs.