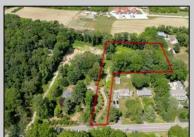

## **COMMENTS**

2.23 acre secluded lot across from the Cape May Canal. This backs up to 60 acres of preserved farmland occupied by Nauti Spirits, a Farm to Bottle Distillery. Minutes from Cape May\'s premier wineries. One mile to the Ferry Terminal and Bay Beaches. Two miles to downtown Cape May and the ocean beaches, marinas, restaurants and entertainment. This lot is not in a flood zone, no flood insurance required. It has been selectively cleared in anticipation of house placement. A wooded privacy buffer was left intact. Bring your house plans and see if you can imagine living here. Survey is in Associated Docs.