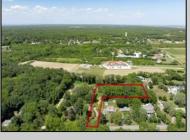

## **COMMENTS**

2.23 acre secluded lot across from the Cape May Canal. This backs up to 60 acres of preserved farmland occupied by Nauti Spirits, a Farm to Bottle Distillery. Minutes from Cape May\'s premier wineries. One mile to the Ferry Terminal and Bay Beaches. Two miles to downtown Cape May and the ocean beaches, marinas, restaurants and entertainment. This lot is not in a flood zone, no flood insurance required. It has been selectively cleared in anticipation of house placement. A wooded privacy buffer was left intact. Bring your house plans and see if you can imagine living here. Survey is in Associated Docs.