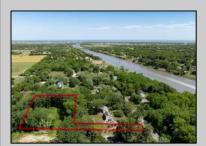

## COMMENTS

2.23 acre secluded lot across from the Cape May Canal. This backs up to 60 acres of preserved farmland occupied by Nauti Spirits, a Farm to Bottle Distillery. Minutes from Cape May\'s premier wineries. One mile to the Ferry Terminal and Bay Beaches. Two miles to downtown Cape May and the ocean beaches, marinas, restaurants and entertainment. This lot is not in a flood zone, no flood insurance required. It has been selectively cleared in anticipation of house placement. A wooded privacy buffer was left intact. Bring your house plans and see if you can imagine living here. Survey is in Associated Docs.