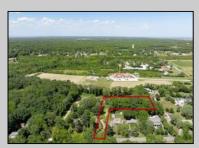

## **COMMENTS**

2.23 acre secluded lot across from the Cape May Canal. This backs up to 60 acres of preserved farmland occupied by Nauti Spirits, a Farm to Bottle Distillery. Minutes from Cape May\'s premier wineries. One mile to the Ferry Terminal and Bay Beaches. Two miles to downtown Cape May and the ocean beaches, marinas, restaurants and entertainment. This lot is not in a flood zone, no flood insurance required. It has been selectively cleared in anticipation of house placement. A wooded privacy buffer was left intact. Bring your house plans and see if you can imagine living here. Survey is in Associated Docs.