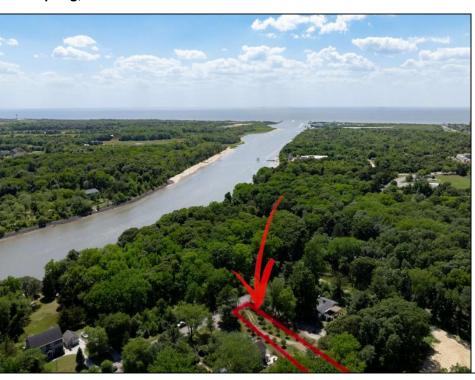

## **COMMENTS**

2.23 acre secluded lot across from the Cape May Canal. This backs up to 60 acres of preserved farmland occupied by Nauti Spirits, a Farm to Bottle Distillery. Minutes from Cape May\'s premier wineries. One mile to the Ferry Terminal and Bay Beaches. Two miles to downtown Cape May and the ocean beaches, marinas, restaurants and entertainment. This lot is not in a flood zone, no flood insurance required. It has been selectively cleared in anticipation of house placement. A wooded privacy buffer was left intact. Bring your house plans and see if you can imagine living here. Survey is in Associated Docs.