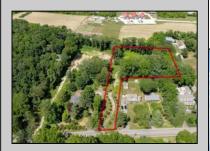

## **COMMENTS**

2.23 acre secluded lot across from the Cape May Canal. This backs up to 60 acres of preserved farmland occupied by Nauti Spirits, a Farm to Bottle Distillery. Minutes from Cape May\'s premier wineries. One mile to the Ferry Terminal and Bay Beaches. Two miles to downtown Cape May and the ocean beaches, marinas, restaurants and entertainment. This lot is not in a flood zone, no flood insurance required. It has been selectively cleared in anticipation of house placement. A wooded privacy buffer was left intact. Bring your house plans and see if you can imagine living here. Survey is in Associated Docs.