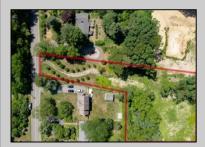

## **COMMENTS**

2.23 acre secluded lot across from the Cape May Canal. This backs up to 60 acres of preserved farmland occupied by Nauti Spirits, a Farm to Bottle Distillery. Minutes from Cape May\'s premier wineries. One mile to the Ferry Terminal and Bay Beaches. Two miles to downtown Cape May and the ocean beaches, marinas, restaurants and entertainment. This lot is not in a flood zone, no flood insurance required. It has been selectively cleared in anticipation of house placement. A wooded privacy buffer was left intact. Bring your house plans and see if you can imagine living here. Survey is in Associated Docs.