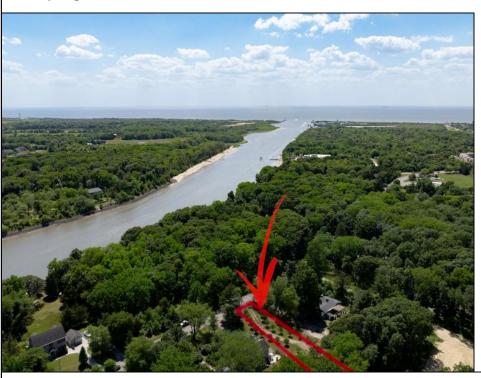

## **COMMENTS**

2.23 acre secluded lot across from the Cape May Canal. This backs up to 60 acres of preserved farmland occupied by Nauti Spirits, a Farm to Bottle Distillery. Minutes from Cape May\'s premier wineries. One mile to the Ferry Terminal and Bay Beaches. Two miles to downtown Cape May and the ocean beaches, marinas, restaurants and entertainment. This lot is not in a flood zone, no flood insurance required. It has been selectively cleared in anticipation of house placement. A wooded privacy buffer was left intact. Bring your house plans and see if you can imagine living here. Survey is in Associated Docs.