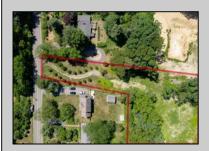

## **COMMENTS**

2.23 acre secluded lot across from the Cape May Canal. This backs up to 60 acres of preserved farmland occupied by Nauti Spirits, a Farm to Bottle Distillery. Minutes from Cape May\'s premier wineries. One mile to the Ferry Terminal and Bay Beaches. Two miles to downtown Cape May and the ocean beaches, marinas, restaurants and entertainment. This lot is not in a flood zone, no flood insurance required. It has been selectively cleared in anticipation of house placement. A wooded privacy buffer was left intact. Bring your house plans and see if you can imagine living here. Survey is in Associated Docs.