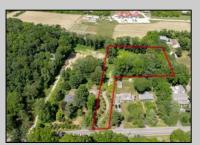

## **COMMENTS**

2.23 acre secluded lot across from the Cape May Canal. This backs up to 60 acres of preserved farmland occupied by Nauti Spirits, a Farm to Bottle Distillery. Minutes from Cape May\'s premier wineries. One mile to the Ferry Terminal and Bay Beaches. Two miles to downtown Cape May and the ocean beaches, marinas, restaurants and entertainment. This lot is not in a flood zone, no flood insurance required. It has been selectively cleared in anticipation of house placement. A wooded privacy buffer was left intact. Bring your house plans and see if you can imagine living here. Survey is in Associated Docs.