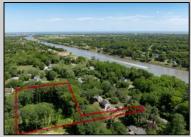

## **COMMENTS**

2.23 acre secluded lot across from the Cape May Canal. This backs up to 60 acres of preserved farmland occupied by Nauti Spirits, a Farm to Bottle Distillery. Minutes from Cape May\'s premier wineries. One mile to the Ferry Terminal and Bay Beaches. Two miles to downtown Cape May and the ocean beaches, marinas, restaurants and entertainment. This lot is not in a flood zone, no flood insurance required. It has been selectively cleared in anticipation of house placement. A wooded privacy buffer was left intact. Bring your house plans and see if you can imagine living here. Survey is in Associated Docs.