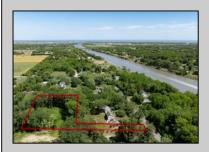

## **COMMENTS**

2.23 acre secluded lot across from the Cape May Canal. This backs up to 60 acres of preserved farmland occupied by Nauti Spirits, a Farm to Bottle Distillery. Minutes from Cape May\'s premier wineries. One mile to the Ferry Terminal and Bay Beaches. Two miles to downtown Cape May and the ocean beaches, marinas, restaurants and entertainment. This lot is not in a flood zone, no flood insurance required. It has been selectively cleared in anticipation of house placement. A wooded privacy buffer was left intact. Bring your house plans and see if you can imagine living here. Survey is in Associated Docs.