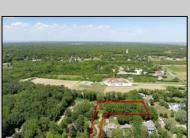

## **COMMENTS**

2.23 acre secluded lot across from the Cape May Canal. This backs up to 60 acres of preserved farmland occupied by Nauti Spirits, a Farm to Bottle Distillery. Minutes from Cape May\'s premier wineries. One mile to the Ferry Terminal and Bay Beaches. Two miles to downtown Cape May and the ocean beaches, marinas, restaurants and entertainment. This lot is not in a flood zone, no flood insurance required. It has been selectively cleared in anticipation of house placement. A wooded privacy buffer was left intact. Bring your house plans and see if you can imagine living here. Survey is in Associated Docs.