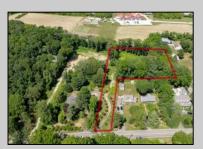

## **COMMENTS**

2.23 acre secluded lot across from the Cape May Canal. This backs up to 60 acres of preserved farmland occupied by Nauti Spirits, a Farm to Bottle Distillery. Minutes from Cape May\'s premier wineries. One mile to the Ferry Terminal and Bay Beaches. Two miles to downtown Cape May and the ocean beaches, marinas, restaurants and entertainment. This lot is not in a flood zone, no flood insurance required. It has been selectively cleared in anticipation of house placement. A wooded privacy buffer was left intact. Bring your house plans and see if you can imagine living here. Survey is in Associated Docs.