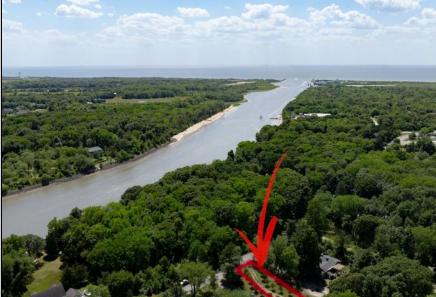

## **COMMENTS**

2.23 acre secluded lot across from the Cape May Canal. This backs up to 60 acres of preserved farmland occupied by Nauti Spirits, a Farm to Bottle Distillery. Minutes from Cape May\'s premier wineries. One mile to the Ferry Terminal and Bay Beaches. Two miles to downtown Cape May and the ocean beaches, marinas, restaurants and entertainment. This lot is not in a flood zone, no flood insurance required. It has been selectively cleared in anticipation of house placement. A wooded privacy buffer was left intact. Bring your house plans and see if you can imagine living here. Survey is in Associated Docs.