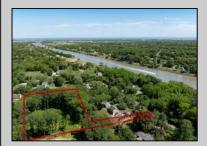

## **COMMENTS**

2.23 acre secluded lot across from the Cape May Canal. This backs up to 60 acres of preserved farmland occupied by Nauti Spirits, a Farm to Bottle Distillery. Minutes from Cape May\'s premier wineries. One mile to the Ferry Terminal and Bay Beaches. Two miles to downtown Cape May and the ocean beaches, marinas, restaurants and entertainment. This lot is not in a flood zone, no flood insurance required. It has been selectively cleared in anticipation of house placement. A wooded privacy buffer was left intact. Bring your house plans and see if you can imagine living here. Survey is in Associated Docs.