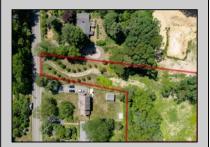

## **COMMENTS**

2.23 acre secluded lot across from the Cape May Canal. This backs up to 60 acres of preserved farmland occupied by Nauti Spirits, a Farm to Bottle Distillery. Minutes from Cape May\'s premier wineries. One mile to the Ferry Terminal and Bay Beaches. Two miles to downtown Cape May and the ocean beaches, marinas, restaurants and entertainment. This lot is not in a flood zone, no flood insurance required. It has been selectively cleared in anticipation of house placement. A wooded privacy buffer was left intact. Bring your house plans and see if you can imagine living here. Survey is in Associated Docs.