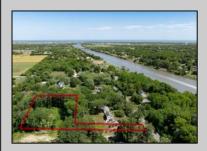

## **COMMENTS**

2.23 acre secluded lot across from the Cape May Canal. This backs up to 60 acres of preserved farmland occupied by Nauti Spirits, a Farm to Bottle Distillery. Minutes from Cape May\'s premier wineries. One mile to the Ferry Terminal and Bay Beaches. Two miles to downtown Cape May and the ocean beaches, marinas, restaurants and entertainment. This lot is not in a flood zone, no flood insurance required. It has been selectively cleared in anticipation of house placement. A wooded privacy buffer was left intact. Bring your house plans and see if you can imagine living here. Survey is in Associated Docs.