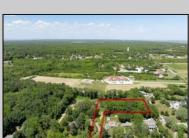

## **COMMENTS**

2.23 acre secluded lot across from the Cape May Canal. This backs up to 60 acres of preserved farmland occupied by Nauti Spirits, a Farm to Bottle Distillery. Minutes from Cape May\'s premier wineries. One mile to the Ferry Terminal and Bay Beaches. Two miles to downtown Cape May and the ocean beaches, marinas, restaurants and entertainment. This lot is not in a flood zone, no flood insurance required. It has been selectively cleared in anticipation of house placement. A wooded privacy buffer was left intact. Bring your house plans and see if you can imagine living here. Survey is in Associated Docs.