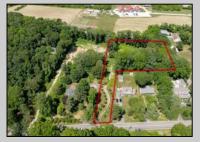

## **COMMENTS**

2.23 acre secluded lot across from the Cape May Canal. This backs up to 60 acres of preserved farmland occupied by Nauti Spirits, a Farm to Bottle Distillery. Minutes from Cape May\'s premier wineries. One mile to the Ferry Terminal and Bay Beaches. Two miles to downtown Cape May and the ocean beaches, marinas, restaurants and entertainment. This lot is not in a flood zone, no flood insurance required. It has been selectively cleared in anticipation of house placement. A wooded privacy buffer was left intact. Bring your house plans and see if you can imagine living here. Survey is in Associated Docs.