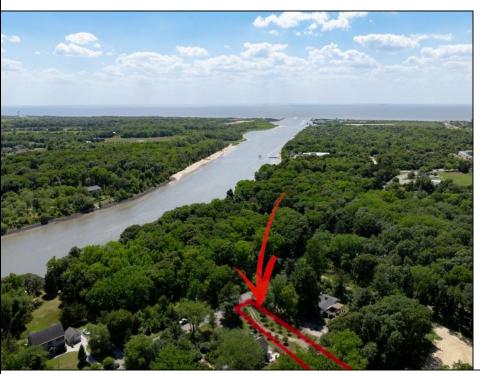

## **COMMENTS**

2.23 acre secluded lot across from the Cape May Canal. This backs up to 60 acres of preserved farmland occupied by Nauti Spirits, a Farm to Bottle Distillery. Minutes from Cape May\'s premier wineries. One mile to the Ferry Terminal and Bay Beaches. Two miles to downtown Cape May and the ocean beaches, marinas, restaurants and entertainment. This lot is not in a flood zone, no flood insurance required. It has been selectively cleared in anticipation of house placement. A wooded privacy buffer was left intact. Bring your house plans and see if you can imagine living here. Survey is in Associated Docs.