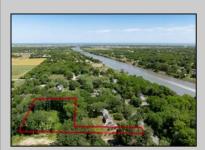

## **COMMENTS**

2.23 acre secluded lot across from the Cape May Canal. This backs up to 60 acres of preserved farmland occupied by Nauti Spirits, a Farm to Bottle Distillery. Minutes from Cape May\'s premier wineries. One mile to the Ferry Terminal and Bay Beaches. Two miles to downtown Cape May and the ocean beaches, marinas, restaurants and entertainment. This lot is not in a flood zone, no flood insurance required. It has been selectively cleared in anticipation of house placement. A wooded privacy buffer was left intact. Bring your house plans and see if you can imagine living here. Survey is in Associated Docs.