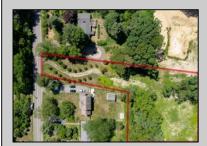

## **COMMENTS**

2.23 acre secluded lot across from the Cape May Canal. This backs up to 60 acres of preserved farmland occupied by Nauti Spirits, a Farm to Bottle Distillery. Minutes from Cape May\'s premier wineries. One mile to the Ferry Terminal and Bay Beaches. Two miles to downtown Cape May and the ocean beaches, marinas, restaurants and entertainment. This lot is not in a flood zone, no flood insurance required. It has been selectively cleared in anticipation of house placement. A wooded privacy buffer was left intact. Bring your house plans and see if you can imagine living here. Survey is in Associated Docs.