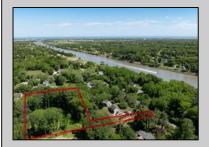

## **COMMENTS**

2.23 acre secluded lot across from the Cape May Canal. This backs up to 60 acres of preserved farmland occupied by Nauti Spirits, a Farm to Bottle Distillery. Minutes from Cape May\'s premier wineries. One mile to the Ferry Terminal and Bay Beaches. Two miles to downtown Cape May and the ocean beaches, marinas, restaurants and entertainment. This lot is not in a flood zone, no flood insurance required. It has been selectively cleared in anticipation of house placement. A wooded privacy buffer was left intact. Bring your house plans and see if you can imagine living here. Survey is in Associated Docs.