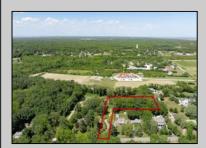

## **COMMENTS**

2.23 acre secluded lot across from the Cape May Canal. This backs up to 60 acres of preserved farmland occupied by Nauti Spirits, a Farm to Bottle Distillery. Minutes from Cape May\'s premier wineries. One mile to the Ferry Terminal and Bay Beaches. Two miles to downtown Cape May and the ocean beaches, marinas, restaurants and entertainment. This lot is not in a flood zone, no flood insurance required. It has been selectively cleared in anticipation of house placement. A wooded privacy buffer was left intact. Bring your house plans and see if you can imagine living here. Survey is in Associated Docs.