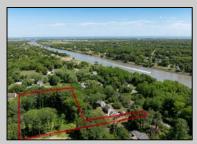

## **COMMENTS**

2.23 acre secluded lot across from the Cape May Canal. This backs up to 60 acres of preserved farmland occupied by Nauti Spirits, a Farm to Bottle Distillery. Minutes from Cape May\'s premier wineries. One mile to the Ferry Terminal and Bay Beaches. Two miles to downtown Cape May and the ocean beaches, marinas, restaurants and entertainment. This lot is not in a flood zone, no flood insurance required. It has been selectively cleared in anticipation of house placement. A wooded privacy buffer was left intact. Bring your house plans and see if you can imagine living here. Survey is in Associated Docs.