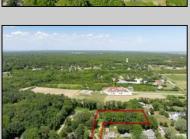

## **COMMENTS**

2.23 acre secluded lot across from the Cape May Canal. This backs up to 60 acres of preserved farmland occupied by Nauti Spirits, a Farm to Bottle Distillery. Minutes from Cape May\'s premier wineries. One mile to the Ferry Terminal and Bay Beaches. Two miles to downtown Cape May and the ocean beaches, marinas, restaurants and entertainment. This lot is not in a flood zone, no flood insurance required. It has been selectively cleared in anticipation of house placement. A wooded privacy buffer was left intact. Bring your house plans and see if you can imagine living here. Survey is in Associated Docs.