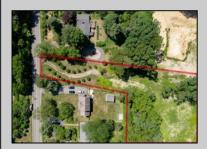

## **COMMENTS**

2.23 acre secluded lot across from the Cape May Canal. This backs up to 60 acres of preserved farmland occupied by Nauti Spirits, a Farm to Bottle Distillery. Minutes from Cape May\'s premier wineries. One mile to the Ferry Terminal and Bay Beaches. Two miles to downtown Cape May and the ocean beaches, marinas, restaurants and entertainment. This lot is not in a flood zone, no flood insurance required. It has been selectively cleared in anticipation of house placement. A wooded privacy buffer was left intact. Bring your house plans and see if you can imagine living here. Survey is in Associated Docs.