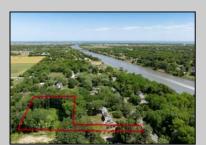

## **COMMENTS**

2.23 acre secluded lot across from the Cape May Canal. This backs up to 60 acres of preserved farmland occupied by Nauti Spirits, a Farm to Bottle Distillery. Minutes from Cape May\'s premier wineries. One mile to the Ferry Terminal and Bay Beaches. Two miles to downtown Cape May and the ocean beaches, marinas, restaurants and entertainment. This lot is not in a flood zone, no flood insurance required. It has been selectively cleared in anticipation of house placement. A wooded privacy buffer was left intact. Bring your house plans and see if you can imagine living here. Survey is in Associated Docs.