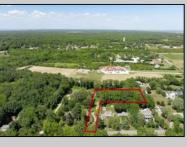

## **COMMENTS**

2.23 acre secluded lot across from the Cape May Canal. This backs up to 60 acres of preserved farmland occupied by Nauti Spirits, a Farm to Bottle Distillery. Minutes from Cape May\'s premier wineries. One mile to the Ferry Terminal and Bay Beaches. Two miles to downtown Cape May and the ocean beaches, marinas, restaurants and entertainment. This lot is not in a flood zone, no flood insurance required. It has been selectively cleared in anticipation of house placement. A wooded privacy buffer was left intact. Bring your house plans and see if you can imagine living here. Survey is in Associated Docs.