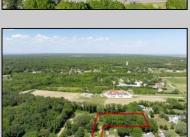

## **COMMENTS**

2.23 acre secluded lot across from the Cape May Canal. This backs up to 60 acres of preserved farmland occupied by Nauti Spirits, a Farm to Bottle Distillery. Minutes from Cape May\'s premier wineries. One mile to the Ferry Terminal and Bay Beaches. Two miles to downtown Cape May and the ocean beaches, marinas, restaurants and entertainment. This lot is not in a flood zone, no flood insurance required. It has been selectively cleared in anticipation of house placement. A wooded privacy buffer was left intact. Bring your house plans and see if you can imagine living here. Survey is in Associated Docs.