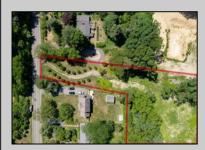

## **COMMENTS**

2.23 acre secluded lot across from the Cape May Canal. This backs up to 60 acres of preserved farmland occupied by Nauti Spirits, a Farm to Bottle Distillery. Minutes from Cape May\'s premier wineries. One mile to the Ferry Terminal and Bay Beaches. Two miles to downtown Cape May and the ocean beaches, marinas, restaurants and entertainment. This lot is not in a flood zone, no flood insurance required. It has been selectively cleared in anticipation of house placement. A wooded privacy buffer was left intact. Bring your house plans and see if you can imagine living here. Survey is in Associated Docs.