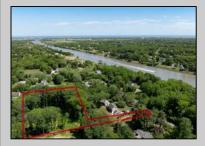

## **COMMENTS**

2.23 acre secluded lot across from the Cape May Canal. This backs up to 60 acres of preserved farmland occupied by Nauti Spirits, a Farm to Bottle Distillery. Minutes from Cape May\'s premier wineries. One mile to the Ferry Terminal and Bay Beaches. Two miles to downtown Cape May and the ocean beaches, marinas, restaurants and entertainment. This lot is not in a flood zone, no flood insurance required. It has been selectively cleared in anticipation of house placement. A wooded privacy buffer was left intact. Bring your house plans and see if you can imagine living here. Survey is in Associated Docs.