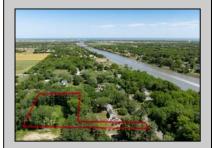

## **COMMENTS**

2.23 acre secluded lot across from the Cape May Canal. This backs up to 60 acres of preserved farmland occupied by Nauti Spirits, a Farm to Bottle Distillery. Minutes from Cape May\'s premier wineries. One mile to the Ferry Terminal and Bay Beaches. Two miles to downtown Cape May and the ocean beaches, marinas, restaurants and entertainment. This lot is not in a flood zone, no flood insurance required. It has been selectively cleared in anticipation of house placement. A wooded privacy buffer was left intact. Bring your house plans and see if you can imagine living here. Survey is in Associated Docs.