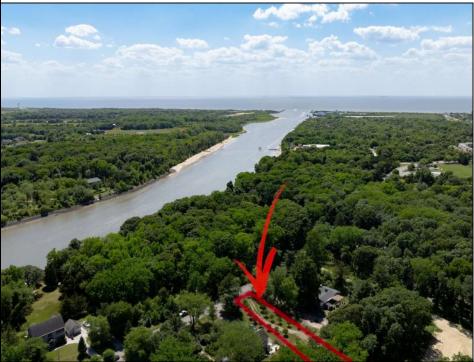

## COMMENTS

2.23 acre secluded lot across from the Cape May Canal. This backs up to 60 acres of preserved farmland occupied by Nauti Spirits, a Farm to Bottle Distillery. Minutes from Cape May\'s premier wineries. One mile to the Ferry Terminal and Bay Beaches. Two miles to downtown Cape May and the ocean beaches, marinas, restaurants and entertainment. This lot is not in a flood zone, no flood insurance required. It has been selectively cleared in anticipation of house placement. A wooded privacy buffer was left intact. Bring your house plans and see if you can imagine living here. Survey is in Associated Docs.