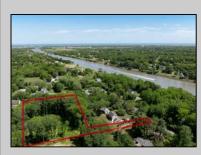

## COMMENTS

2.23 acre secluded lot across from the Cape May Canal. This backs up to 60 acres of preserved farmland occupied by Nauti Spirits, a Farm to Bottle Distillery. Minutes from Cape May\'s premier wineries. One mile to the Ferry Terminal and Bay Beaches. Two miles to downtown Cape May and the ocean beaches, marinas, restaurants and entertainment. This lot is not in a flood zone, no flood insurance required. It has been selectively cleared in anticipation of house placement. A wooded privacy buffer was left intact. Bring your house plans and see if you can imagine living here. Survey is in Associated Docs.