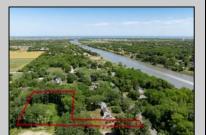

## COMMENTS

2.23 acre secluded lot across from the Cape May Canal. This backs up to 60 acres of preserved farmland occupied by Nauti Spirits, a Farm to Bottle Distillery. Minutes from Cape May\'s premier wineries. One mile to the Ferry Terminal and Bay Beaches. Two miles to downtown Cape May and the ocean beaches, marinas, restaurants and entertainment. This lot is not in a flood zone, no flood insurance required. It has been selectively cleared in anticipation of house placement. A wooded privacy buffer was left intact. Bring your house plans and see if you can imagine living here. Survey is in Associated Docs.