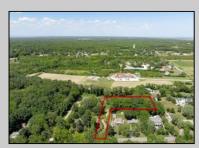

## COMMENTS

2.23 acre secluded lot across from the Cape May Canal. This backs up to 60 acres of preserved farmland occupied by Nauti Spirits, a Farm to Bottle Distillery. Minutes from Cape May\'s premier wineries. One mile to the Ferry Terminal and Bay Beaches. Two miles to downtown Cape May and the ocean beaches, marinas, restaurants and entertainment. This lot is not in a flood zone, no flood insurance required. It has been selectively cleared in anticipation of house placement. A wooded privacy buffer was left intact. Bring your house plans and see if you can imagine living here. Survey is in Associated Docs.