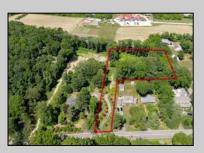

## COMMENTS

2.23 acre secluded lot across from the Cape May Canal. This backs up to 60 acres of preserved farmland occupied by Nauti Spirits, a Farm to Bottle Distillery. Minutes from Cape May\'s premier wineries. One mile to the Ferry Terminal and Bay Beaches. Two miles to downtown Cape May and the ocean beaches, marinas, restaurants and entertainment. This lot is not in a flood zone, no flood insurance required. It has been selectively cleared in anticipation of house placement. A wooded privacy buffer was left intact. Bring your house plans and see if you can imagine living here. Survey is in Associated Docs.