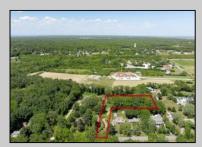

## COMMENTS

2.23 acre secluded lot across from the Cape May Canal. This backs up to 60 acres of preserved farmland occupied by Nauti Spirits, a Farm to Bottle Distillery. Minutes from Cape May\'s premier wineries. One mile to the Ferry Terminal and Bay Beaches. Two miles to downtown Cape May and the ocean beaches, marinas, restaurants and entertainment. This lot is not in a flood zone, no flood insurance required. It has been selectively cleared in anticipation of house placement. A wooded privacy buffer was left intact. Bring your house plans and see if you can imagine living here. Survey is in Associated Docs.