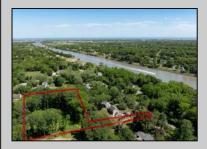

## **COMMENTS**

2.23 acre secluded lot across from the Cape May Canal. This backs up to 60 acres of preserved farmland occupied by Nauti Spirits, a Farm to Bottle Distillery. Minutes from Cape May\'s premier wineries. One mile to the Ferry Terminal and Bay Beaches. Two miles to downtown Cape May and the ocean beaches, marinas, restaurants and entertainment. This lot is not in a flood zone, no flood insurance required. It has been selectively cleared in anticipation of house placement. A wooded privacy buffer was left intact. Bring your house plans and see if you can imagine living here. Survey is in Associated Docs.