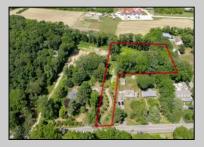

## **COMMENTS**

2.23 acre secluded lot across from the Cape May Canal. This backs up to 60 acres of preserved farmland occupied by Nauti Spirits, a Farm to Bottle Distillery. Minutes from Cape May\'s premier wineries. One mile to the Ferry Terminal and Bay Beaches. Two miles to downtown Cape May and the ocean beaches, marinas, restaurants and entertainment. This lot is not in a flood zone, no flood insurance required. It has been selectively cleared in anticipation of house placement. A wooded privacy buffer was left intact. Bring your house plans and see if you can imagine living here. Survey is in Associated Docs.