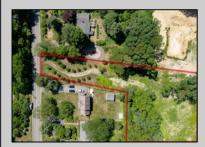

## **COMMENTS**

2.23 acre secluded lot across from the Cape May Canal. This backs up to 60 acres of preserved farmland occupied by Nauti Spirits, a Farm to Bottle Distillery. Minutes from Cape May\'s premier wineries. One mile to the Ferry Terminal and Bay Beaches. Two miles to downtown Cape May and the ocean beaches, marinas, restaurants and entertainment. This lot is not in a flood zone, no flood insurance required. It has been selectively cleared in anticipation of house placement. A wooded privacy buffer was left intact. Bring your house plans and see if you can imagine living here. Survey is in Associated Docs.