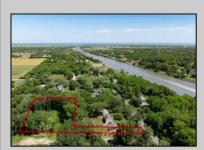

## **COMMENTS**

2.23 acre secluded lot across from the Cape May Canal. This backs up to 60 acres of preserved farmland occupied by Nauti Spirits, a Farm to Bottle Distillery. Minutes from Cape May\'s premier wineries. One mile to the Ferry Terminal and Bay Beaches. Two miles to downtown Cape May and the ocean beaches, marinas, restaurants and entertainment. This lot is not in a flood zone, no flood insurance required. It has been selectively cleared in anticipation of house placement. A wooded privacy buffer was left intact. Bring your house plans and see if you can imagine living here. Survey is in Associated Docs.