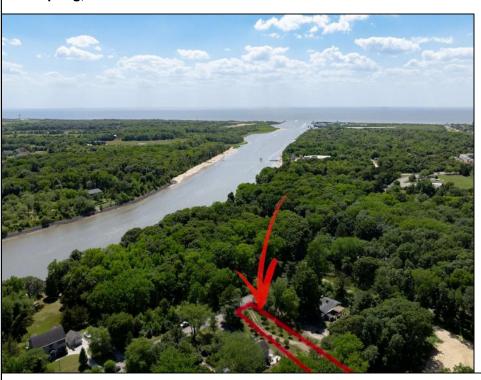

## **COMMENTS**

2.23 acre secluded lot across from the Cape May Canal. This backs up to 60 acres of preserved farmland occupied by Nauti Spirits, a Farm to Bottle Distillery. Minutes from Cape May\'s premier wineries. One mile to the Ferry Terminal and Bay Beaches. Two miles to downtown Cape May and the ocean beaches, marinas, restaurants and entertainment. This lot is not in a flood zone, no flood insurance required. It has been selectively cleared in anticipation of house placement. A wooded privacy buffer was left intact. Bring your house plans and see if you can imagine living here. Survey is in Associated Docs.