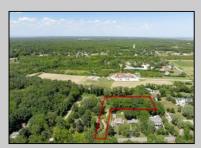

## **COMMENTS**

2.23 acre secluded lot across from the Cape May Canal. This backs up to 60 acres of preserved farmland occupied by Nauti Spirits, a Farm to Bottle Distillery. Minutes from Cape May\'s premier wineries. One mile to the Ferry Terminal and Bay Beaches. Two miles to downtown Cape May and the ocean beaches, marinas, restaurants and entertainment. This lot is not in a flood zone, no flood insurance required. It has been selectively cleared in anticipation of house placement. A wooded privacy buffer was left intact. Bring your house plans and see if you can imagine living here. Survey is in Associated Docs.