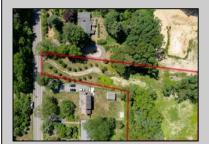

## **COMMENTS**

2.23 acre secluded lot across from the Cape May Canal. This backs up to 60 acres of preserved farmland occupied by Nauti Spirits, a Farm to Bottle Distillery. Minutes from Cape May\'s premier wineries. One mile to the Ferry Terminal and Bay Beaches. Two miles to downtown Cape May and the ocean beaches, marinas, restaurants and entertainment. This lot is not in a flood zone, no flood insurance required. It has been selectively cleared in anticipation of house placement. A wooded privacy buffer was left intact. Bring your house plans and see if you can imagine living here. Survey is in Associated Docs.