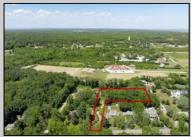

## **COMMENTS**

2.23 acre secluded lot across from the Cape May Canal. This backs up to 60 acres of preserved farmland occupied by Nauti Spirits, a Farm to Bottle Distillery. Minutes from Cape May\'s premier wineries. One mile to the Ferry Terminal and Bay Beaches. Two miles to downtown Cape May and the ocean beaches, marinas, restaurants and entertainment. This lot is not in a flood zone, no flood insurance required. It has been selectively cleared in anticipation of house placement. A wooded privacy buffer was left intact. Bring your house plans and see if you can imagine living here. Survey is in Associated Docs.