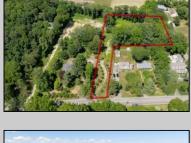

## **COMMENTS**

2.23 acre secluded lot across from the Cape May Canal. This backs up to 60 acres of preserved farmland occupied by Nauti Spirits, a Farm to Bottle Distillery. Minutes from Cape May\'s premier wineries. One mile to the Ferry Terminal and Bay Beaches. Two miles to downtown Cape May and the ocean beaches, marinas, restaurants and entertainment. This lot is not in a flood zone, no flood insurance required. It has been selectively cleared in anticipation of house placement. A wooded privacy buffer was left intact. Bring your house plans and see if you can imagine living here. Survey is in Associated Docs.