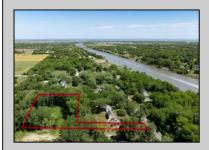

## **COMMENTS**

2.23 acre secluded lot across from the Cape May Canal. This backs up to 60 acres of preserved farmland occupied by Nauti Spirits, a Farm to Bottle Distillery. Minutes from Cape May\'s premier wineries. One mile to the Ferry Terminal and Bay Beaches. Two miles to downtown Cape May and the ocean beaches, marinas, restaurants and entertainment. This lot is not in a flood zone, no flood insurance required. It has been selectively cleared in anticipation of house placement. A wooded privacy buffer was left intact. Bring your house plans and see if you can imagine living here. Survey is in Associated Docs.