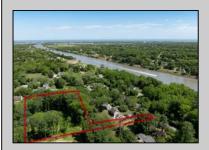

## **COMMENTS**

2.23 acre secluded lot across from the Cape May Canal. This backs up to 60 acres of preserved farmland occupied by Nauti Spirits, a Farm to Bottle Distillery. Minutes from Cape May\'s premier wineries. One mile to the Ferry Terminal and Bay Beaches. Two miles to downtown Cape May and the ocean beaches, marinas, restaurants and entertainment. This lot is not in a flood zone, no flood insurance required. It has been selectively cleared in anticipation of house placement. A wooded privacy buffer was left intact. Bring your house plans and see if you can imagine living here. Survey is in Associated Docs.