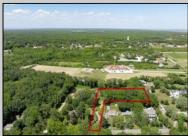

## **COMMENTS**

2.23 acre secluded lot across from the Cape May Canal. This backs up to 60 acres of preserved farmland occupied by Nauti Spirits, a Farm to Bottle Distillery. Minutes from Cape May\'s premier wineries. One mile to the Ferry Terminal and Bay Beaches. Two miles to downtown Cape May and the ocean beaches, marinas, restaurants and entertainment. This lot is not in a flood zone, no flood insurance required. It has been selectively cleared in anticipation of house placement. A wooded privacy buffer was left intact. Bring your house plans and see if you can imagine living here. Survey is in Associated Docs.