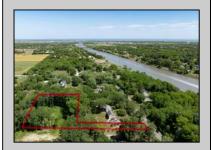

## **COMMENTS**

2.23 acre secluded lot across from the Cape May Canal. This backs up to 60 acres of preserved farmland occupied by Nauti Spirits, a Farm to Bottle Distillery. Minutes from Cape May\'s premier wineries. One mile to the Ferry Terminal and Bay Beaches. Two miles to downtown Cape May and the ocean beaches, marinas, restaurants and entertainment. This lot is not in a flood zone, no flood insurance required. It has been selectively cleared in anticipation of house placement. A wooded privacy buffer was left intact. Bring your house plans and see if you can imagine living here. Survey is in Associated Docs.