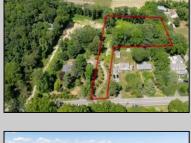

## **COMMENTS**

2.23 acre secluded lot across from the Cape May Canal. This backs up to 60 acres of preserved farmland occupied by Nauti Spirits, a Farm to Bottle Distillery. Minutes from Cape May\'s premier wineries. One mile to the Ferry Terminal and Bay Beaches. Two miles to downtown Cape May and the ocean beaches, marinas, restaurants and entertainment. This lot is not in a flood zone, no flood insurance required. It has been selectively cleared in anticipation of house placement. A wooded privacy buffer was left intact. Bring your house plans and see if you can imagine living here. Survey is in Associated Docs.