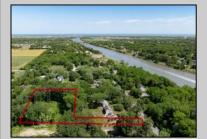

## COMMENTS

2.23 acre secluded lot across from the Cape May Canal. This backs up to 60 acres of preserved farmland occupied by Nauti Spirits, a Farm to Bottle Distillery. Minutes from Cape May\'s premier wineries. One mile to the Ferry Terminal and Bay Beaches. Two miles to downtown Cape May and the ocean beaches, marinas, restaurants and entertainment. This lot is not in a flood zone, no flood insurance required. It has been selectively cleared in anticipation of house placement. A wooded privacy buffer was left intact. Bring your house plans and see if you can imagine living here. Survey is in Associated Docs.