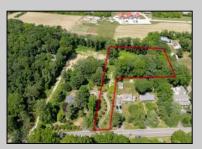

## COMMENTS

2.23 acre secluded lot across from the Cape May Canal. This backs up to 60 acres of preserved farmland occupied by Nauti Spirits, a Farm to Bottle Distillery. Minutes from Cape May\'s premier wineries. One mile to the Ferry Terminal and Bay Beaches. Two miles to downtown Cape May and the ocean beaches, marinas, restaurants and entertainment. This lot is not in a flood zone, no flood insurance required. It has been selectively cleared in anticipation of house placement. A wooded privacy buffer was left intact. Bring your house plans and see if you can imagine living here. Survey is in Associated Docs.