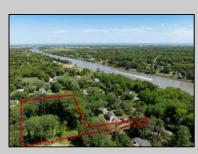

## COMMENTS

2.23 acre secluded lot across from the Cape May Canal. This backs up to 60 acres of preserved farmland occupied by Nauti Spirits, a Farm to Bottle Distillery. Minutes from Cape May\'s premier wineries. One mile to the Ferry Terminal and Bay Beaches. Two miles to downtown Cape May and the ocean beaches, marinas, restaurants and entertainment. This lot is not in a flood zone, no flood insurance required. It has been selectively cleared in anticipation of house placement. A wooded privacy buffer was left intact. Bring your house plans and see if you can imagine living here. Survey is in Associated Docs.