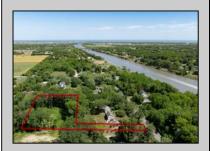

## **COMMENTS**

2.23 acre secluded lot across from the Cape May Canal. This backs up to 60 acres of preserved farmland occupied by Nauti Spirits, a Farm to Bottle Distillery. Minutes from Cape May\'s premier wineries. One mile to the Ferry Terminal and Bay Beaches. Two miles to downtown Cape May and the ocean beaches, marinas, restaurants and entertainment. This lot is not in a flood zone, no flood insurance required. It has been selectively cleared in anticipation of house placement. A wooded privacy buffer was left intact. Bring your house plans and see if you can imagine living here. Survey is in Associated Docs.