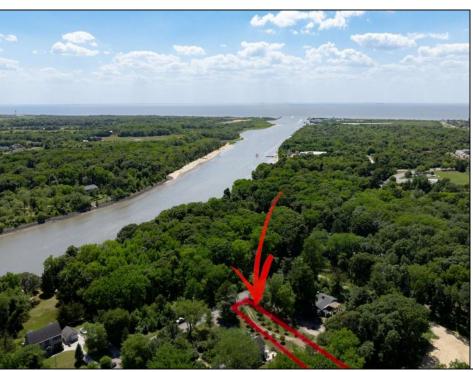

## **COMMENTS**

2.23 acre secluded lot across from the Cape May Canal. This backs up to 60 acres of preserved farmland occupied by Nauti Spirits, a Farm to Bottle Distillery. Minutes from Cape May\'s premier wineries. One mile to the Ferry Terminal and Bay Beaches. Two miles to downtown Cape May and the ocean beaches, marinas, restaurants and entertainment. This lot is not in a flood zone, no flood insurance required. It has been selectively cleared in anticipation of house placement. A wooded privacy buffer was left intact. Bring your house plans and see if you can imagine living here. Survey is in Associated Docs.