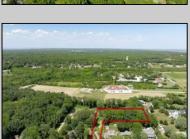

## **COMMENTS**

2.23 acre secluded lot across from the Cape May Canal. This backs up to 60 acres of preserved farmland occupied by Nauti Spirits, a Farm to Bottle Distillery. Minutes from Cape May\'s premier wineries. One mile to the Ferry Terminal and Bay Beaches. Two miles to downtown Cape May and the ocean beaches, marinas, restaurants and entertainment. This lot is not in a flood zone, no flood insurance required. It has been selectively cleared in anticipation of house placement. A wooded privacy buffer was left intact. Bring your house plans and see if you can imagine living here. Survey is in Associated Docs.