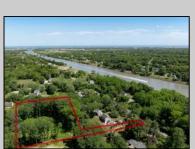

## **COMMENTS**

2.23 acre secluded lot across from the Cape May Canal. This backs up to 60 acres of preserved farmland occupied by Nauti Spirits, a Farm to Bottle Distillery. Minutes from Cape May\'s premier wineries. One mile to the Ferry Terminal and Bay Beaches. Two miles to downtown Cape May and the ocean beaches, marinas, restaurants and entertainment. This lot is not in a flood zone, no flood insurance required. It has been selectively cleared in anticipation of house placement. A wooded privacy buffer was left intact. Bring your house plans and see if you can imagine living here. Survey is in Associated Docs.