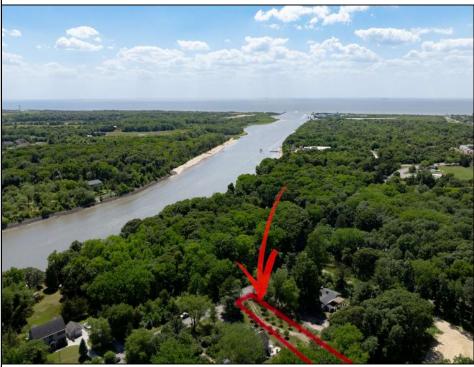

## COMMENTS

2.23 acre secluded lot across from the Cape May Canal. This backs up to 60 acres of preserved farmland occupied by Nauti Spirits, a Farm to Bottle Distillery. Minutes from Cape May\'s premier wineries. One mile to the Ferry Terminal and Bay Beaches. Two miles to downtown Cape May and the ocean beaches, marinas, restaurants and entertainment. This lot is not in a flood zone, no flood insurance required. It has been selectively cleared in anticipation of house placement. A wooded privacy buffer was left intact. Bring your house plans and see if you can imagine living here. Survey is in Associated Docs.