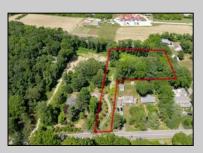

## COMMENTS

2.23 acre secluded lot across from the Cape May Canal. This backs up to 60 acres of preserved farmland occupied by Nauti Spirits, a Farm to Bottle Distillery. Minutes from Cape May\'s premier wineries. One mile to the Ferry Terminal and Bay Beaches. Two miles to downtown Cape May and the ocean beaches, marinas, restaurants and entertainment. This lot is not in a flood zone, no flood insurance required. It has been selectively cleared in anticipation of house placement. A wooded privacy buffer was left intact. Bring your house plans and see if you can imagine living here. Survey is in Associated Docs.