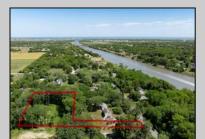

## COMMENTS

2.23 acre secluded lot across from the Cape May Canal. This backs up to 60 acres of preserved farmland occupied by Nauti Spirits, a Farm to Bottle Distillery. Minutes from Cape May\'s premier wineries. One mile to the Ferry Terminal and Bay Beaches. Two miles to downtown Cape May and the ocean beaches, marinas, restaurants and entertainment. This lot is not in a flood zone, no flood insurance required. It has been selectively cleared in anticipation of house placement. A wooded privacy buffer was left intact. Bring your house plans and see if you can imagine living here. Survey is in Associated Docs.