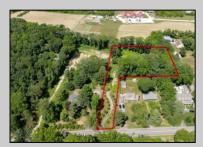

## **COMMENTS**

2.23 acre secluded lot across from the Cape May Canal. This backs up to 60 acres of preserved farmland occupied by Nauti Spirits, a Farm to Bottle Distillery. Minutes from Cape May\'s premier wineries. One mile to the Ferry Terminal and Bay Beaches. Two miles to downtown Cape May and the ocean beaches, marinas, restaurants and entertainment. This lot is not in a flood zone, no flood insurance required. It has been selectively cleared in anticipation of house placement. A wooded privacy buffer was left intact. Bring your house plans and see if you can imagine living here. Survey is in Associated Docs.