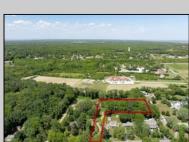

## **COMMENTS**

2.23 acre secluded lot across from the Cape May Canal. This backs up to 60 acres of preserved farmland occupied by Nauti Spirits, a Farm to Bottle Distillery. Minutes from Cape May\'s premier wineries. One mile to the Ferry Terminal and Bay Beaches. Two miles to downtown Cape May and the ocean beaches, marinas, restaurants and entertainment. This lot is not in a flood zone, no flood insurance required. It has been selectively cleared in anticipation of house placement. A wooded privacy buffer was left intact. Bring your house plans and see if you can imagine living here. Survey is in Associated Docs.