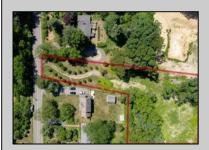

## **COMMENTS**

2.23 acre secluded lot across from the Cape May Canal. This backs up to 60 acres of preserved farmland occupied by Nauti Spirits, a Farm to Bottle Distillery. Minutes from Cape May\'s premier wineries. One mile to the Ferry Terminal and Bay Beaches. Two miles to downtown Cape May and the ocean beaches, marinas, restaurants and entertainment. This lot is not in a flood zone, no flood insurance required. It has been selectively cleared in anticipation of house placement. A wooded privacy buffer was left intact. Bring your house plans and see if you can imagine living here. Survey is in Associated Docs.