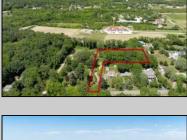

## **COMMENTS**

2.23 acre secluded lot across from the Cape May Canal. This backs up to 60 acres of preserved farmland occupied by Nauti Spirits, a Farm to Bottle Distillery. Minutes from Cape May\'s premier wineries. One mile to the Ferry Terminal and Bay Beaches. Two miles to downtown Cape May and the ocean beaches, marinas, restaurants and entertainment. This lot is not in a flood zone, no flood insurance required. It has been selectively cleared in anticipation of house placement. A wooded privacy buffer was left intact. Bring your house plans and see if you can imagine living here. Survey is in Associated Docs.