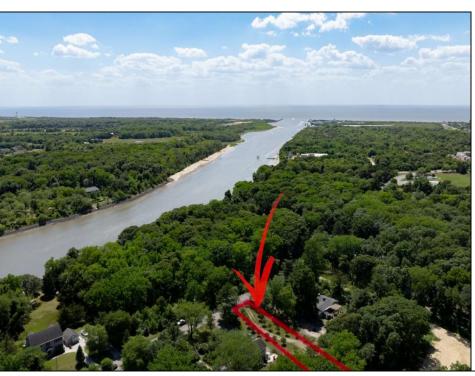

## **COMMENTS**

2.23 acre secluded lot across from the Cape May Canal. This backs up to 60 acres of preserved farmland occupied by Nauti Spirits, a Farm to Bottle Distillery. Minutes from Cape May\'s premier wineries. One mile to the Ferry Terminal and Bay Beaches. Two miles to downtown Cape May and the ocean beaches, marinas, restaurants and entertainment. This lot is not in a flood zone, no flood insurance required. It has been selectively cleared in anticipation of house placement. A wooded privacy buffer was left intact. Bring your house plans and see if you can imagine living here. Survey is in Associated Docs.