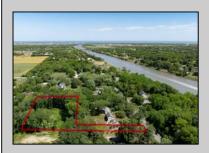

## **COMMENTS**

2.23 acre secluded lot across from the Cape May Canal. This backs up to 60 acres of preserved farmland occupied by Nauti Spirits, a Farm to Bottle Distillery. Minutes from Cape May\'s premier wineries. One mile to the Ferry Terminal and Bay Beaches. Two miles to downtown Cape May and the ocean beaches, marinas, restaurants and entertainment. This lot is not in a flood zone, no flood insurance required. It has been selectively cleared in anticipation of house placement. A wooded privacy buffer was left intact. Bring your house plans and see if you can imagine living here. Survey is in Associated Docs.