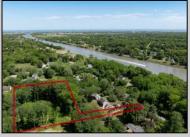

## **COMMENTS**

2.23 acre secluded lot across from the Cape May Canal. This backs up to 60 acres of preserved farmland occupied by Nauti Spirits, a Farm to Bottle Distillery. Minutes from Cape May\'s premier wineries. One mile to the Ferry Terminal and Bay Beaches. Two miles to downtown Cape May and the ocean beaches, marinas, restaurants and entertainment. This lot is not in a flood zone, no flood insurance required. It has been selectively cleared in anticipation of house placement. A wooded privacy buffer was left intact. Bring your house plans and see if you can imagine living here. Survey is in Associated Docs.