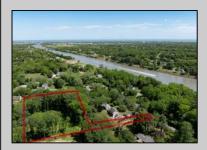

## **COMMENTS**

2.23 acre secluded lot across from the Cape May Canal. This backs up to 60 acres of preserved farmland occupied by Nauti Spirits, a Farm to Bottle Distillery. Minutes from Cape May\'s premier wineries. One mile to the Ferry Terminal and Bay Beaches. Two miles to downtown Cape May and the ocean beaches, marinas, restaurants and entertainment. This lot is not in a flood zone, no flood insurance required. It has been selectively cleared in anticipation of house placement. A wooded privacy buffer was left intact. Bring your house plans and see if you can imagine living here. Survey is in Associated Docs.