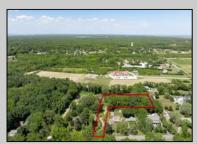

## **COMMENTS**

2.23 acre secluded lot across from the Cape May Canal. This backs up to 60 acres of preserved farmland occupied by Nauti Spirits, a Farm to Bottle Distillery. Minutes from Cape May\'s premier wineries. One mile to the Ferry Terminal and Bay Beaches. Two miles to downtown Cape May and the ocean beaches, marinas, restaurants and entertainment. This lot is not in a flood zone, no flood insurance required. It has been selectively cleared in anticipation of house placement. A wooded privacy buffer was left intact. Bring your house plans and see if you can imagine living here. Survey is in Associated Docs.