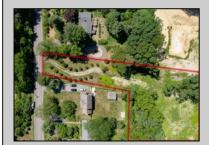

## **COMMENTS**

2.23 acre secluded lot across from the Cape May Canal. This backs up to 60 acres of preserved farmland occupied by Nauti Spirits, a Farm to Bottle Distillery. Minutes from Cape May\'s premier wineries. One mile to the Ferry Terminal and Bay Beaches. Two miles to downtown Cape May and the ocean beaches, marinas, restaurants and entertainment. This lot is not in a flood zone, no flood insurance required. It has been selectively cleared in anticipation of house placement. A wooded privacy buffer was left intact. Bring your house plans and see if you can imagine living here. Survey is in Associated Docs.