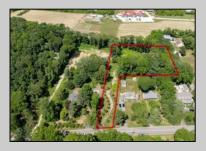

## **COMMENTS**

2.23 acre secluded lot across from the Cape May Canal. This backs up to 60 acres of preserved farmland occupied by Nauti Spirits, a Farm to Bottle Distillery. Minutes from Cape May\'s premier wineries. One mile to the Ferry Terminal and Bay Beaches. Two miles to downtown Cape May and the ocean beaches, marinas, restaurants and entertainment. This lot is not in a flood zone, no flood insurance required. It has been selectively cleared in anticipation of house placement. A wooded privacy buffer was left intact. Bring your house plans and see if you can imagine living here. Survey is in Associated Docs.