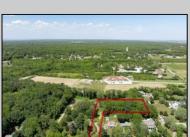

## **COMMENTS**

2.23 acre secluded lot across from the Cape May Canal. This backs up to 60 acres of preserved farmland occupied by Nauti Spirits, a Farm to Bottle Distillery. Minutes from Cape May\'s premier wineries. One mile to the Ferry Terminal and Bay Beaches. Two miles to downtown Cape May and the ocean beaches, marinas, restaurants and entertainment. This lot is not in a flood zone, no flood insurance required. It has been selectively cleared in anticipation of house placement. A wooded privacy buffer was left intact. Bring your house plans and see if you can imagine living here. Survey is in Associated Docs.