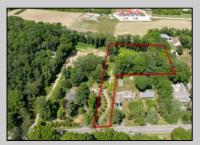

## **COMMENTS**

2.23 acre secluded lot across from the Cape May Canal. This backs up to 60 acres of preserved farmland occupied by Nauti Spirits, a Farm to Bottle Distillery. Minutes from Cape May\'s premier wineries. One mile to the Ferry Terminal and Bay Beaches. Two miles to downtown Cape May and the ocean beaches, marinas, restaurants and entertainment. This lot is not in a flood zone, no flood insurance required. It has been selectively cleared in anticipation of house placement. A wooded privacy buffer was left intact. Bring your house plans and see if you can imagine living here. Survey is in Associated Docs.