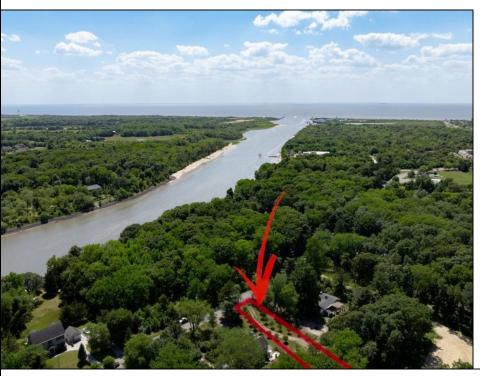

## **COMMENTS**

2.23 acre secluded lot across from the Cape May Canal. This backs up to 60 acres of preserved farmland occupied by Nauti Spirits, a Farm to Bottle Distillery. Minutes from Cape May\'s premier wineries. One mile to the Ferry Terminal and Bay Beaches. Two miles to downtown Cape May and the ocean beaches, marinas, restaurants and entertainment. This lot is not in a flood zone, no flood insurance required. It has been selectively cleared in anticipation of house placement. A wooded privacy buffer was left intact. Bring your house plans and see if you can imagine living here. Survey is in Associated Docs.