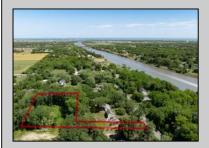

## **COMMENTS**

2.23 acre secluded lot across from the Cape May Canal. This backs up to 60 acres of preserved farmland occupied by Nauti Spirits, a Farm to Bottle Distillery. Minutes from Cape May\'s premier wineries. One mile to the Ferry Terminal and Bay Beaches. Two miles to downtown Cape May and the ocean beaches, marinas, restaurants and entertainment. This lot is not in a flood zone, no flood insurance required. It has been selectively cleared in anticipation of house placement. A wooded privacy buffer was left intact. Bring your house plans and see if you can imagine living here. Survey is in Associated Docs.