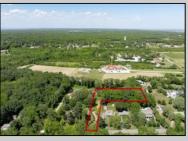

## **COMMENTS**

2.23 acre secluded lot across from the Cape May Canal. This backs up to 60 acres of preserved farmland occupied by Nauti Spirits, a Farm to Bottle Distillery. Minutes from Cape May\'s premier wineries. One mile to the Ferry Terminal and Bay Beaches. Two miles to downtown Cape May and the ocean beaches, marinas, restaurants and entertainment. This lot is not in a flood zone, no flood insurance required. It has been selectively cleared in anticipation of house placement. A wooded privacy buffer was left intact. Bring your house plans and see if you can imagine living here. Survey is in Associated Docs.