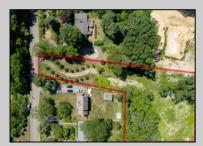

## **COMMENTS**

2.23 acre secluded lot across from the Cape May Canal. This backs up to 60 acres of preserved farmland occupied by Nauti Spirits, a Farm to Bottle Distillery. Minutes from Cape May\'s premier wineries. One mile to the Ferry Terminal and Bay Beaches. Two miles to downtown Cape May and the ocean beaches, marinas, restaurants and entertainment. This lot is not in a flood zone, no flood insurance required. It has been selectively cleared in anticipation of house placement. A wooded privacy buffer was left intact. Bring your house plans and see if you can imagine living here. Survey is in Associated Docs.