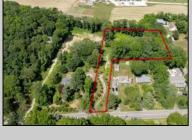

## **COMMENTS**

2.23 acre secluded lot across from the Cape May Canal. This backs up to 60 acres of preserved farmland occupied by Nauti Spirits, a Farm to Bottle Distillery. Minutes from Cape May\'s premier wineries. One mile to the Ferry Terminal and Bay Beaches. Two miles to downtown Cape May and the ocean beaches, marinas, restaurants and entertainment. This lot is not in a flood zone, no flood insurance required. It has been selectively cleared in anticipation of house placement. A wooded privacy buffer was left intact. Bring your house plans and see if you can imagine living here. Survey is in Associated Docs.