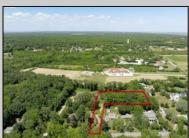

## **COMMENTS**

2.23 acre secluded lot across from the Cape May Canal. This backs up to 60 acres of preserved farmland occupied by Nauti Spirits, a Farm to Bottle Distillery. Minutes from Cape May\'s premier wineries. One mile to the Ferry Terminal and Bay Beaches. Two miles to downtown Cape May and the ocean beaches, marinas, restaurants and entertainment. This lot is not in a flood zone, no flood insurance required. It has been selectively cleared in anticipation of house placement. A wooded privacy buffer was left intact. Bring your house plans and see if you can imagine living here. Survey is in Associated Docs.