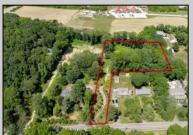

## **COMMENTS**

2.23 acre secluded lot across from the Cape May Canal. This backs up to 60 acres of preserved farmland occupied by Nauti Spirits, a Farm to Bottle Distillery. Minutes from Cape May\'s premier wineries. One mile to the Ferry Terminal and Bay Beaches. Two miles to downtown Cape May and the ocean beaches, marinas, restaurants and entertainment. This lot is not in a flood zone, no flood insurance required. It has been selectively cleared in anticipation of house placement. A wooded privacy buffer was left intact. Bring your house plans and see if you can imagine living here. Survey is in Associated Docs.