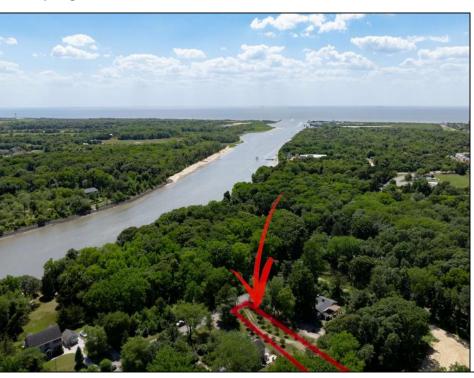

## **COMMENTS**

2.23 acre secluded lot across from the Cape May Canal. This backs up to 60 acres of preserved farmland occupied by Nauti Spirits, a Farm to Bottle Distillery. Minutes from Cape May\'s premier wineries. One mile to the Ferry Terminal and Bay Beaches. Two miles to downtown Cape May and the ocean beaches, marinas, restaurants and entertainment. This lot is not in a flood zone, no flood insurance required. It has been selectively cleared in anticipation of house placement. A wooded privacy buffer was left intact. Bring your house plans and see if you can imagine living here. Survey is in Associated Docs.