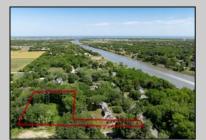

## COMMENTS

2.23 acre secluded lot across from the Cape May Canal. This backs up to 60 acres of preserved farmland occupied by Nauti Spirits, a Farm to Bottle Distillery. Minutes from Cape May\'s premier wineries. One mile to the Ferry Terminal and Bay Beaches. Two miles to downtown Cape May and the ocean beaches, marinas, restaurants and entertainment. This lot is not in a flood zone, no flood insurance required. It has been selectively cleared in anticipation of house placement. A wooded privacy buffer was left intact. Bring your house plans and see if you can imagine living here. Survey is in Associated Docs.