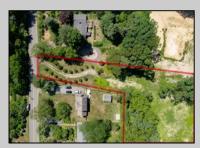

## COMMENTS

2.23 acre secluded lot across from the Cape May Canal. This backs up to 60 acres of preserved farmland occupied by Nauti Spirits, a Farm to Bottle Distillery. Minutes from Cape May\'s premier wineries. One mile to the Ferry Terminal and Bay Beaches. Two miles to downtown Cape May and the ocean beaches, marinas, restaurants and entertainment. This lot is not in a flood zone, no flood insurance required. It has been selectively cleared in anticipation of house placement. A wooded privacy buffer was left intact. Bring your house plans and see if you can imagine living here. Survey is in Associated Docs.