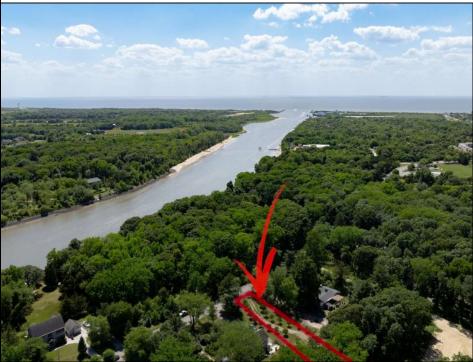

## COMMENTS

2.23 acre secluded lot across from the Cape May Canal. This backs up to 60 acres of preserved farmland occupied by Nauti Spirits, a Farm to Bottle Distillery. Minutes from Cape May\'s premier wineries. One mile to the Ferry Terminal and Bay Beaches. Two miles to downtown Cape May and the ocean beaches, marinas, restaurants and entertainment. This lot is not in a flood zone, no flood insurance required. It has been selectively cleared in anticipation of house placement. A wooded privacy buffer was left intact. Bring your house plans and see if you can imagine living here. Survey is in Associated Docs.