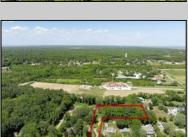

## **COMMENTS**

2.23 acre secluded lot across from the Cape May Canal. This backs up to 60 acres of preserved farmland occupied by Nauti Spirits, a Farm to Bottle Distillery. Minutes from Cape May\'s premier wineries. One mile to the Ferry Terminal and Bay Beaches. Two miles to downtown Cape May and the ocean beaches, marinas, restaurants and entertainment. This lot is not in a flood zone, no flood insurance required. It has been selectively cleared in anticipation of house placement. A wooded privacy buffer was left intact. Bring your house plans and see if you can imagine living here. Survey is in Associated Docs.