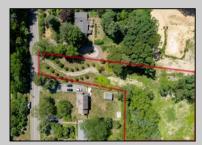

## **COMMENTS**

2.23 acre secluded lot across from the Cape May Canal. This backs up to 60 acres of preserved farmland occupied by Nauti Spirits, a Farm to Bottle Distillery. Minutes from Cape May\'s premier wineries. One mile to the Ferry Terminal and Bay Beaches. Two miles to downtown Cape May and the ocean beaches, marinas, restaurants and entertainment. This lot is not in a flood zone, no flood insurance required. It has been selectively cleared in anticipation of house placement. A wooded privacy buffer was left intact. Bring your house plans and see if you can imagine living here. Survey is in Associated Docs.