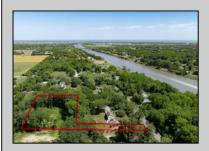

## **COMMENTS**

2.23 acre secluded lot across from the Cape May Canal. This backs up to 60 acres of preserved farmland occupied by Nauti Spirits, a Farm to Bottle Distillery. Minutes from Cape May\'s premier wineries. One mile to the Ferry Terminal and Bay Beaches. Two miles to downtown Cape May and the ocean beaches, marinas, restaurants and entertainment. This lot is not in a flood zone, no flood insurance required. It has been selectively cleared in anticipation of house placement. A wooded privacy buffer was left intact. Bring your house plans and see if you can imagine living here. Survey is in Associated Docs.