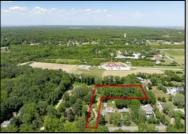

## **COMMENTS**

2.23 acre secluded lot across from the Cape May Canal. This backs up to 60 acres of preserved farmland occupied by Nauti Spirits, a Farm to Bottle Distillery. Minutes from Cape May\'s premier wineries. One mile to the Ferry Terminal and Bay Beaches. Two miles to downtown Cape May and the ocean beaches, marinas, restaurants and entertainment. This lot is not in a flood zone, no flood insurance required. It has been selectively cleared in anticipation of house placement. A wooded privacy buffer was left intact. Bring your house plans and see if you can imagine living here. Survey is in Associated Docs.