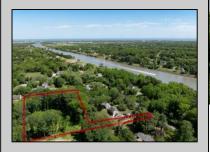

## **COMMENTS**

2.23 acre secluded lot across from the Cape May Canal. This backs up to 60 acres of preserved farmland occupied by Nauti Spirits, a Farm to Bottle Distillery. Minutes from Cape May\'s premier wineries. One mile to the Ferry Terminal and Bay Beaches. Two miles to downtown Cape May and the ocean beaches, marinas, restaurants and entertainment. This lot is not in a flood zone, no flood insurance required. It has been selectively cleared in anticipation of house placement. A wooded privacy buffer was left intact. Bring your house plans and see if you can imagine living here. Survey is in Associated Docs.